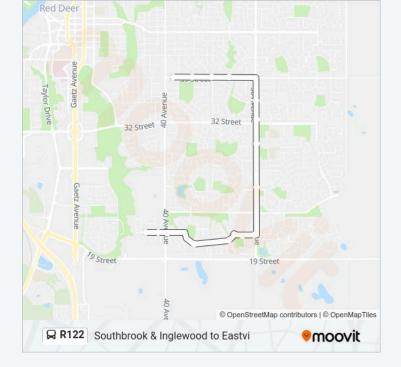

### 15 stops <u>VIEW LINE SCHEDULE</u>

Wb Southbrook St @ Shaw Cl

Wb Southbrook St @ Sage Link

Eb Ironside St @ 40 Av

Eb Inglewood Dr @ Iverson Cl

Eb Inglewood Dr @ Isherwood Cl

Eb Ironstone Dr @ Inglewood

Eb Ironstone Dr @ Ibbotson

Nb 30av @ Lancaster Dr

Nb 30 Av @ Collicut Centre

Nb 30 Av @ 32 St

Nb 30 Av @ Dunlop St

Wb 39 St @ Ellenwood Dr

Wb 39 St @ Edgington Av

Wb 39 St @ 38 Av

Wb 39 St @ 38 Av

#### R122 bus Info Direction: Southbrook & Inglewood To Eastview Middle School Stops: 15 Trip Duration: 20 min Line Summary:

R122 bus time schedules and route maps are available in an offline PDF at moovitapp.com. Use the Moovit App to see live bus times, train schedule or subway schedule, and step-by-step directions for all public transit in Red Deer.