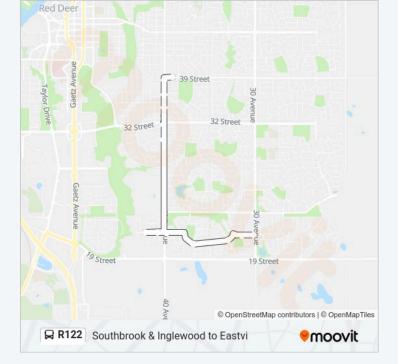

# Direction: Eastview Middle School To Southbrook & Inglewood

13 stops VIEW LINE SCHEDULE

Wb 39 St @ 38 Av

Sb 40 Av @ 39 St

Sb 40 Av @ Mcvicar St

Sb 40 Av @ Mcbride Cr

Sb 40 Av @ 32 St

Sb 40 Av @ Spencer St

Wb Southbrook St @ Shaw Cl

Wb Southbrook St @ Sage Link

Eb Ironside St @ 40 Av

Eb Inglewood Dr @ Iverson Cl

Eb Inglewood Dr @ Isherwood Cl

Eb Ironstone Dr @ Inglewood

Eb Ironstone Dr @ Ibbotson

#### R122 bus Info

Direction: Eastview Middle School To Southbrook & Inglewood Stops: 13 Trip Duration: 15 min Line Summary: