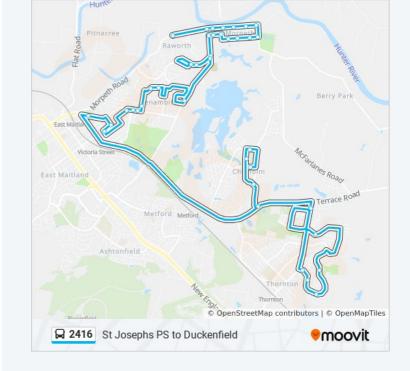

## St Josephs PS to Duckenfield

Get The App

The 2416 bus line St Josephs PS to Duckenfield has one route. For regular weekdays, their operation hours are: (1) Raworth: 15:07

Use the Moovit App to find the closest 2416 bus station near you and find out when is the next 2416 bus arriving.

## **Direction: Raworth**

42 stops

**VIEW LINE SCHEDULE** 

St Aloysius Primary School, Tigerhawk Dr

Dragonfly Dr after Settlers Bvd

St Bede's High School, Heritage Dr

Settlers Bvd before Tau Way

Raymond Terrace Rd at Settlers Bvd

## 2416 bus Info

**Direction:** Raworth

**Stops: 42** 

**Trip Duration:** 72 min **Line Summary:** 

Tenambit Public School, Maize St Tenambit Public School, Edward St Metford Rd after Robert St Canterbury Dr at Tank St Canterbury Dr before Stanton Dr Canterbury Dr before London Ave Tank St after Canterbury Dr Tank St opp High St High St at Green St High St at Northumberland St James St after Northumberland St James St after Robert St James St after George St James St at Edward St Swan St after Edward St Swan St at George St Swan St at Robert St Morpeth Museum, Swan St Swan St at Green St