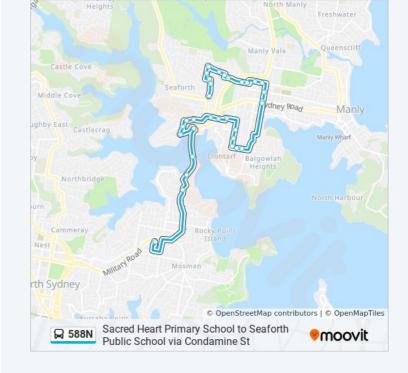

## Sacred Heart Primary School to Seaforth Public School via Condamine St

Get The App

The 588N bus line Sacred Heart Primary School to Seaforth Public School via Condamine St has one route. For regular weekdays, their operation hours are:

## **Direction: Seaforth**

32 stops

**VIEW LINE SCHEDULE** 

Cardinal St opp Sacred Heart Primary School

Spit Rd before Medusa St

Spit Rd at Pearl Bay Ave

Spit West Reserve, Spit Rd

Battle Bvd at Manly Rd

Battle Byd at Seaforth Cres

Palmerston Pl after Alan Ave

Ponsonby Pde opp Palmerston Pl

Ponsonby Pde at Panorama Pde

Balgowlah RSL Memorial Club, Ethel St

Ethel St at Coral St

Upper Beach St after Maretimo St

Seaview St at New St

Beatrice St opp The Walk

Beatrice St at Ernest St

Ernest St before Lewis St

Ernest St at Radio Ave

Condamine St at Sydney Rd

Condamine St opp Balgowlah Uniting Church

Condamine St at Griffiths St

Balgowlah Rd after Condamine St

## 588N bus Info

**Direction:** Seaforth

**Stops:** 32

**Trip Duration:** 34 min **Line Summary:** 

Balgowlah Rd after Woodland St

Kitchener St after West St

Kitchener St before Wanganella St

Myrtle St opp Abingdon St

Daisy St at Woodbine St

Woodbine St opp Tottenham St

Woodbine St opp Woodbine Street Shops

Hunter St before St Pauls Rd

St Pauls Rd before Bangaroo St

588N bus time schedules and route maps are available in an offline PDF at moovitapp.com. Use the Moovit App to see live bus times, train schedule or subway schedule, and step-by-step directions for all public transit in Sydney.

@ 2024 Moovit - All Rights Reserved

Bangaroo St at Serpentine Cres

Seaforth Public School, Brook Rd