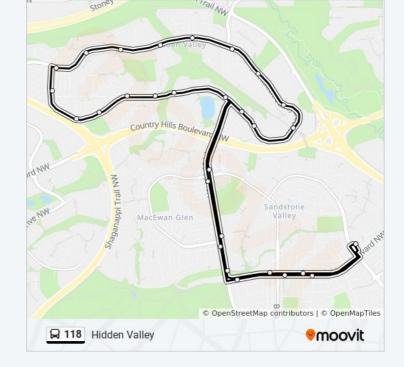

## Direction: Hidden Valley

30 stops VIEW LINE SCHEDULE

Sandstone Terminal

Wb Berkshire Bv @ E. Of Sandarac Dr NW

Wb Berkshire Bv @ Sandarac Dr NW

Nb 14 St NW @ Berkshire Bv

Nb 14 St NW @ Macewan Dr

Nb 14 St NW @ Sandarac Dr

Wb Hidden Valley Dr @ 14 St NW

Wb Hidden Valley Dr @ Hidden Valley Ld NW

Wb Hidden Valley Dr @ Hidden Pa NW

Wb Hidden Valley Dr @ Hidden Ranch Bv NW

Wb Hidden Valley Dr @ Hidden Cl NW

Wb Hidden Valley Dr @ Hidden Wy NW

Nb Hidden Valley Dr @ Hidden Hills Wy NW

Eb Hidden Valley Dr @ Hidden Hill Tc NW

Eb Hidden Valley Dr @ Hidden Ranch Tc NW

Eb Hidden Valley Dr @ Hidden Ranch Cr NW

Eb Hidden Valley Dr @ Hidden Ridge Cl NW

Eb Hidden Valley Dr @ Hidden Spring Gr NW

Eb Hidden Valley Dr @ Hidden Valley Li NW

Sb Hidden Valley Dr @ Hidden Valley Gv NW

Eb Hidden Valley Dr @ Hidden Valley Cr NW

Sb Hidden Valley Dr @ 200 Hidden Valley PI NW

118 bus Info Direction: Hidden Valley Stops: 30 Trip Duration: 25 min Line Summary: Nb Hidden Valley Dr @ Hidden Vale Cr NW Nb Hidden Valley Dr @ 100 Hidden Vale PI NW Sb 14 St NW @ Macewan Dr Sb 14 St NW @ Macewan Dr Eb Berkshire Bv @ 14 St NW Eb Berkshire Bv @ Berkley Dr NW Eb Berkshire Bv @ E. Of Berkley Dr NW Sandstone Terminal