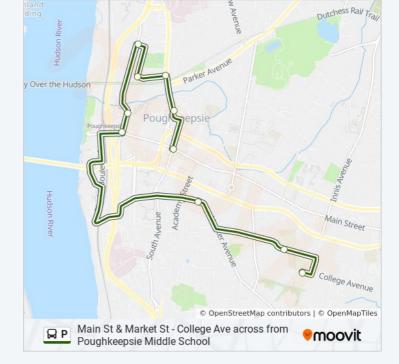

## **MOOVIL** P bus time schedule & line map

Main St & Market St - College Ave across from Poughkeepsie Middle School

The P bus line Main St & Market St - College Ave across from Poughkeepsie Middle School has one route. For regular weekdays, their operation hours are:

(1) College Ave Across From Poughkeepsie Middle School: 8:15 AM - 6:15 PM

Use the Moovit App to find the closest P bus station near you and find out when is the next P bus arriving.

Direction: College Ave Across From Poughkeepsie Middle School 10 stops

VIEW LINE SCHEDULE

Main St & Market St

Washington St. N. & Mansion St.

Washington Street & Bain Avenue

Bain Avenue & Talmadge Street

Spruce Street & Delafield Street

Mill Street & North Clover Street

North Clover Street & Main Street

Montgomery Street E @ S Hamilton Street

Forbus Street E (Poughkeepsie High School)

College Ave Across From Poughkeepsie Middle School

P bus Time Schedule

College Ave Across From Poughkeepsie Middle School Route Timetable: