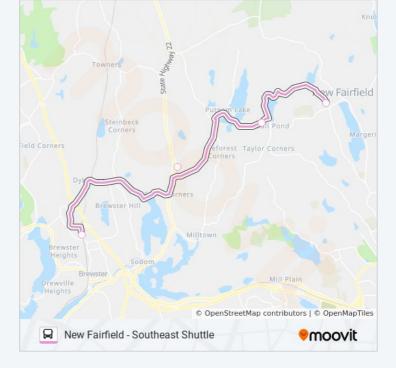

## R NEW FAIRFIELD - SOUTHEAS...

New Fairfield -Southeast Shuttle

Get The App

The bus line New Fairfield - Southeast Shuttle has 2 routes. For regular weekdays, their operation hours are: (1) Company A Firehouse: 6:05 AM - 8:49 PM(2) Southeast Station: 5:34 AM - 8:07 PM Use the Moovit App to find the closest NEW FAIRFIELD - SOUTHEAST SHUTTLE bus station near you and find out when is the next NEW FAIRFIELD - SOUTHEAST SHUTTLE bus arriving.

## **Direction: Company A Firehouse** 4 stops VIEW LINE SCHEDULE

Southeast Station

Temple Beth Elohim

**Ball Pond Firehouse** 

**Company A Firehouse** 

#### **Direction: Southeast Station**

4 stops VIEW LINE SCHEDULE

Company A Firehouse

**Ball Pond Firehouse** 

Temple Beth Elohim

Southeast Station