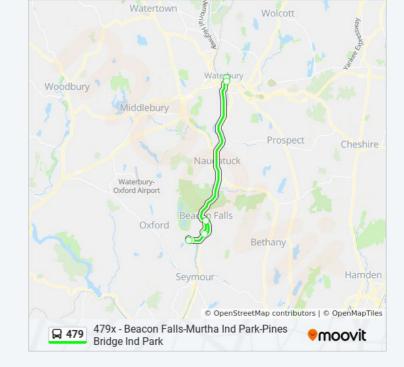

## Direction: 479x - Beacon Falls-Murtha Ind Park-Pines Bridge Ind Park

6 stops

**VIEW LINE SCHEDULE** 

Waterbury Green @ North Main

Bank St @ Grand St

N Main St @ Irving Gas

Railroad Ave @ Bankers Choice Prods

Pines Bridge Rd @ Ideal Products

Nej Inc @ Pines Bridge Rd