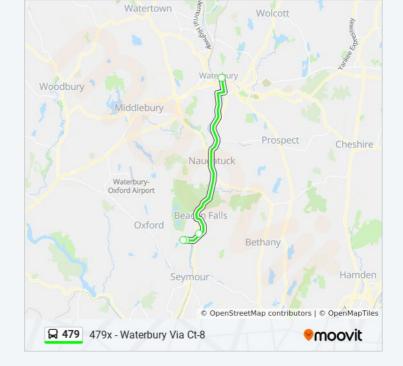

## **Direction: 479x - Waterbury Via Ct-8**

4 stops

**VIEW LINE SCHEDULE** 

Railroad Ave @ Bankers Choice Prods

Pines Bridge Rd @ Ideal Products

Nej Inc @ Pines Bridge Rd

S Main St @ E Main St