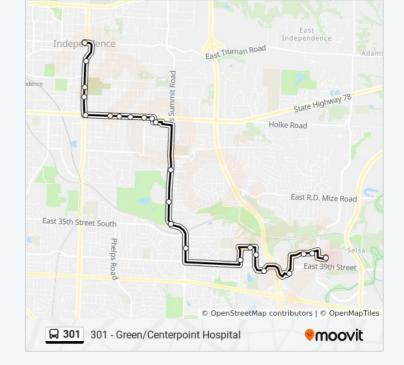

### Direction: 301 - Green/Centerpoint Hospital 23 stops

VIEW LINE SCHEDULE

Independence Metrocenter Westside

- On Noland at Walnut Sb
- On Noland at Ruby Sb
- On Noland at Sea Sb
- On 23rd at Noland/Dodigion Eastbound
- On 23rd St at Leslie Eb
- On 23rd at Logan Eb
- On 23rd at Randall Eb
- On 23rd at Kings Hwy Eb
- On E 23rd at Hyvee Eb
- On Hyvee at E 23rd St at Woodbury St
- On Lees Summit Road at 28th Terr Sb
- On Lees Summit Road at 32nd Sb
- On Lee's Summit Rd at Kiger Sb
- On Lees Summit Road at Debra Sb
- On Crackerneck at 3810 Crackerneck Nb
- On Bolger at 17800 Bolder Eb
- On Bolger at 37th Terr Sb

### 301 bus Info

Direction: 301 - Green/Centerpoint Hospital Stops: 23 Trip Duration: 28 min Line Summary: On Bolger at Viking Walmart Eb

Independence Center

On 37th at 19120 E 37th Terr Eb

On 37th Terr at Amc Theatres Eastbound

Centerpoint Hospital

301 bus time schedules and route maps are available in an offline PDF at moovitapp.com. Use the <u>Moovit App</u> to see live bus times, train schedule or subway schedule, and step-by-step directions for all public transit in Kansas City.