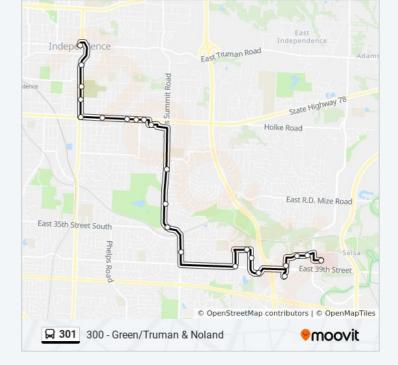

#### Direction: 300 - Green/Truman & Noland 23 stops VIEW LINE SCHEDULE

**Centerpoint Hospital** 

On 37th Ter at Amc Theatres Westbound

On 37th Terr at 19120 E 37th Terr Wb

On Arrowhead at 38th St Sb

Independence Center

On Bolger at Walmart Wb

On Bolger Rd at Target Superstore Northbound

On Bolger at 17800 Bolger/Appletree Condo

On Crakcerneck at 39th Sb

On Lees Summit at Debra Nb

On Lee's Summit Rd at Kiger Nb

On Lees Summit at 32nd Nb

On Lees Summit at 28th Terr Nb

On Hyvee at E 23rd St at Woodbury St

On 23rd St at 1516 E 23rd St Westbound

On 23rd Btwn Savage And Kings Hwy Wb

On 23rd at Randall Wb

On 23rd at Leslie Wb

On 23rd at Noland/Dodgion Westbound

On Noland at Sea Nb

On Noland at Ruby Nb

On Noland at Walnut Nb

301 bus Info Direction: 300 - Green/Truman & Noland Stops: 23 Trip Duration: 24 min Line Summary: