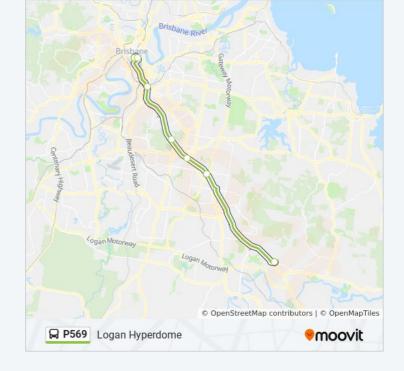

### **Direction: Logan Hyperdome**

7 stops VIEW LINE SCHEDULE

Elizabeth Street Stop 82

Edward Street Stop 145

Buranda Busway, Platform 2

Griffith University Station, Platform 2

Upper Mt Gravatt Station, Platform 2

Eight Mile Plains Station, Platform 2

Loganholme, Stop D

P569 bus Info

**Direction:** Logan Hyperdome

Stops: 7

**Trip Duration:** 34 min

**Line Summary:** 

P569 bus time schedules and route maps are available in an offline PDF at moovitapp.com. Use the <u>Moovit App</u> to see live bus times, train schedule or subway schedule, and step-by-step directions for all public transit in Brisbane.