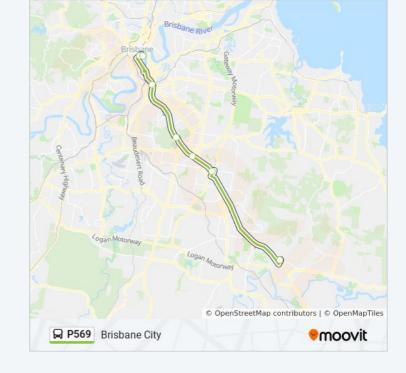

#### **Direction: Brisbane City**

7 stops

**VIEW LINE SCHEDULE** 

Loganholme, Stop D

Eight Mile Plains Station, Platform 1

Upper Mt Gravatt Station, Platform 1

Griffith University Station, Platform 1

Buranda Busway, Platform 1

Elizabeth Street Stop 82

Edward Street Stop 145

P569 bus Info

**Direction:** Brisbane City

Stops: 7

**Trip Duration:** 44 min **Line Summary:** 