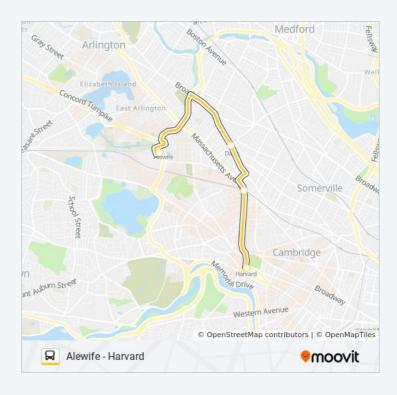

# **MOOVIT** RED LINE SHUTTLE bus time schedule & line map

Alewife - Harvard

View In Website Mode

The RED LINE SHUTTLE bus line (Alewife - Harvard) has 2 routes. For regular weekdays, their operation hours are: (1) Alewife (Shuttle): 12:03 AM - 11:55 PM (2) Harvard (Shuttle): 12:05 AM - 11:58 PM Use the Moovit App to find the closest RED LINE SHUTTLE bus station near you and find out when is the next RED LINE SHUTTLE bus arriving.

## **Direction: Harvard (Shuttle)**

4 stops

VIEW LINE SCHEDULE

Alewife

Holland St @ Dover St

Massachusetts Ave @ Upland Rd

Harvard

## **RED LINE SHUTTLE bus Info**

**Direction:** Harvard (Shuttle)

Stops: 4

**Trip Duration:** 18 min **Line Summary:** 

RED LINE SHUTTLE bus time schedules and route maps are available in an offline PDF at moovitapp.com. Use the <u>Moovit App</u> to see live bus times, train schedule or subway schedule, and step-by-step directions for all public transit in Boston.