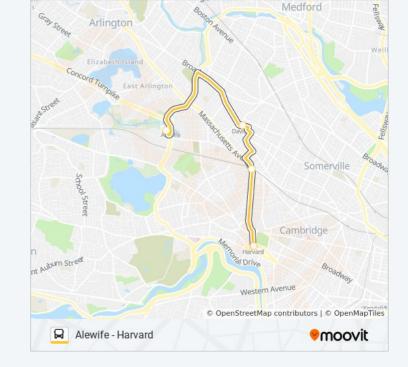

# **MOOVIT** RED LINE SHUTTLE bus time schedule & line map

Alewife - Harvard

View In Website Mode

The RED LINE SHUTTLE bus line (Alewife - Harvard) has 2 routes. For regular weekdays, their operation hours are: (1) Alewife (Shuttle): 12:03 AM - 11:55 PM (2) Harvard (Shuttle): 12:05 AM - 11:58 PM Use the Moovit App to find the closest RED LINE SHUTTLE bus station near you and find out when is the next RED LINE SHUTTLE bus arriving.

## **Direction: Alewife (Shuttle)**

4 stops

**VIEW LINE SCHEDULE** 

Harvard

Massachusetts Ave @ Porter Red Line Sta

Davis

Alewife

#### **RED LINE SHUTTLE bus Info**

**Direction:** Alewife (Shuttle)

Stops: 4

**Trip Duration:** 21 min **Line Summary:** 