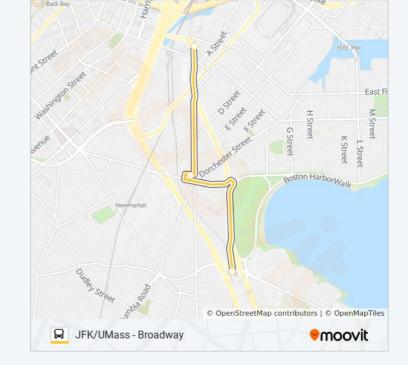

## **Direction: Broadway (Shuttle)**

3 stops

**VIEW LINE SCHEDULE** 

Jfk/Umass

Andrew

Broadway Station - Red Line

| RED | LINE | SHU | TTLE | bus | Time | Schedule |
|-----|------|-----|------|-----|------|----------|
| _   |      | / 0 |      | _   |      |          |

#### **RED LINE SHUTTLE bus Info**

**Direction:** Broadway (Shuttle)

**Stops:** 3

**Trip Duration:** 10 min **Line Summary:** 