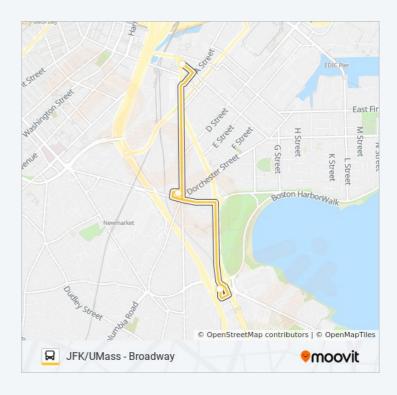

## **Direction: Jfk/Umass (Shuttle)**

3 stops

VIEW LINE SCHEDULE

Broadway Station - Red Line

Andrew

Jfk/Umass

### **RED LINE SHUTTLE bus Info**

**Direction:** Jfk/Umass (Shuttle)

Stops: 3

**Trip Duration**: 10 min **Line Summary**:

RED LINE SHUTTLE bus time schedules and route maps are available in an offline PDF at moovitapp.com. Use the <u>Moovit App</u> to see live bus times, train schedule or subway schedule, and step-by-step directions for all public transit in Boston.