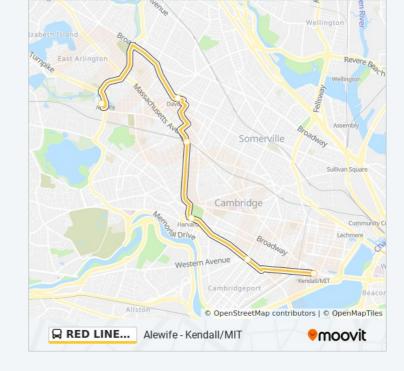

# Alewife - Kendall/MIT

View In Website Mode

The RED LINE SHUTTLE bus line (Alewife - Kendall/MIT) has 2 routes. For regular weekdays, their operation hours are: (1) Alewife (Shuttle): 12:00 AM - 11:56 PM(2) Kendall/MIT (Shuttle): 12:00 AM - 11:56 PM Use the Moovit App to find the closest RED LINE SHUTTLE bus station near you and find out when is the next RED LINE SHUTTLE bus arriving.

# **Direction: Alewife (Shuttle)**

6 stops

**VIEW LINE SCHEDULE** 

Main St @ Kendall Station - Red Line

Central - Massachusetts Ave @ Prospect St

Massachusetts Ave @ Holyoke St

Massachusetts Ave @ Porter Red Line Sta

### **RED LINE SHUTTLE bus Info**

**Direction:** Alewife (Shuttle)

Stops: 6

**Trip Duration:** 60 min **Line Summary:** 