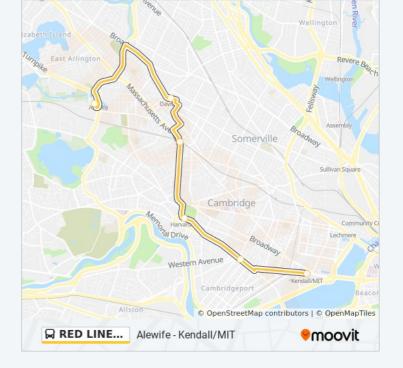

# **Direction: Kendall/MIT (Shuttle)**

6 stops

**VIEW LINE SCHEDULE** 

Alewife

Holland St @ Dover St

Massachusetts Ave @ Upland Rd

Harvard - Brattle St @ Palmer St

Central - Massachusetts Ave Opp Essex St

# **RED LINE SHUTTLE bus Info**

**Direction:** Kendall/MIT (Shuttle)

Stops: 6

**Trip Duration:** 70 min

**Line Summary:** 

RED LINE SHUTTLE bus time schedules and route maps are available in an offline PDF at moovitapp.com. Use the <u>Moovit App</u> to see live bus times, train schedule or subway schedule, and step-by-step directions for all public transit in Boston.