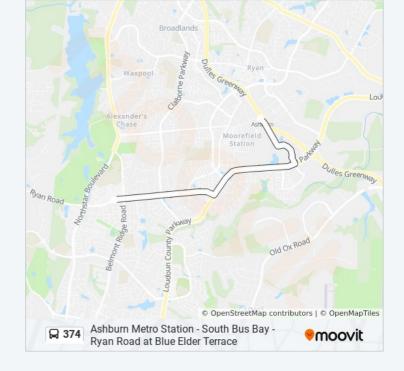

## **Direction: Brambleton**

2 stops VIEW LINE SCHEDULE

Ashburn Metro Station - South Bus Bay

Ryan Road at Blue Elder Terrace

374 bus Info

**Direction:** Brambleton

Stops: 2

**Trip Duration:** 9 min **Line Summary:** 

374 bus time schedules and route maps are available in an offline PDF at moovitapp.com. Use the  $\underline{\text{Moovit App}}$  to see live bus times, train schedule or subway schedule, and step-by-step directions for all public transit in Washington, D.C. - Baltimore, MD.