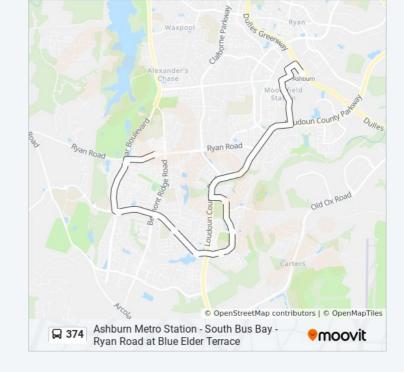

#### **Direction: Ashburn Metro Station**

10 stops

**VIEW LINE SCHEDULE** 

Ryan Road at Blue Elder Terrace

Northstar Boulevard at Ryan Road

Creighton Road at Northstar Boulevard

Creighton Road at Belmont Ridge Road

Creighton Road at Minerva Drive

Creighton Road at Cumulus Terrace (East)

Evergreen Ridge Drive at Hopewell Manor Terrace

Evergreen Ridge Drive at Hattontown Woods Terrace

Evergreen Ridge Drive at Barnstead Drive

Ashburn Metro Station - South Bus Bay

374 bus Info

**Direction:** Ashburn Metro Station

**Stops:** 10

**Trip Duration:** 15 min **Line Summary:** 