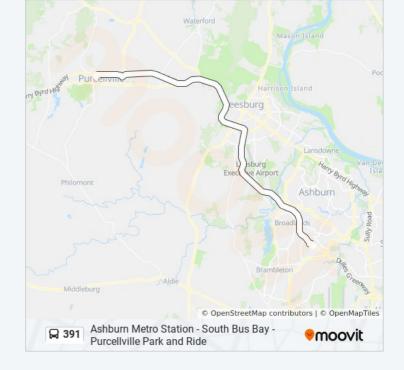

#### **Direction: Ashburn Metro Station**

2 stops

**VIEW LINE SCHEDULE** 

Harmony P&R

Ashburn Metro Station - South Bus Bay

391 bus Info

**Direction:** Ashburn Metro Station

Stops: 2

**Trip Duration**: 19 min **Line Summary**: