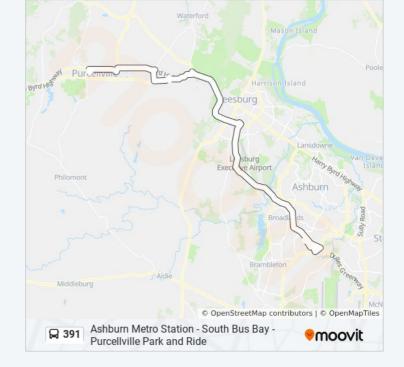

## **Direction: Harmony Park And Ride**

2 stops VIEW LINE SCHEDULE

Ashburn Metro Station - South Bus Bay Harmony P&R

391 bus Info

**Direction:** Harmony Park And Ride

Stops: 2

Trip Duration: 23 min

**Line Summary:** 

391 bus time schedules and route maps are available in an offline PDF at moovitapp.com. Use the  $\underline{\text{Moovit App}}$  to see live bus times, train schedule or subway schedule, and step-by-step directions for all public transit in Washington, D.C. - Baltimore, MD.