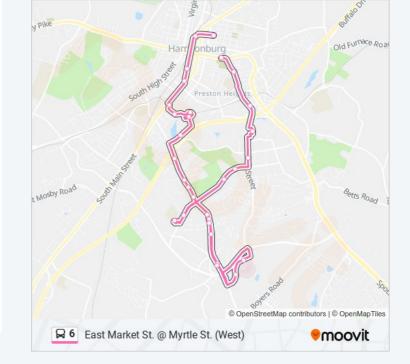

## East Market St. @ Myrtle St. (West)

Get The App

The 6 bus line East Market St. @ Myrtle St. (West) has one route. For regular weekdays, their operation hours are: (1) East Market St. @ Myrtle St. (West): 6:32 AM - 5:32 PM

## Direction: East Market St. @ Myrtle St. (West)

30 stops

**VIEW LINE SCHEDULE** 

East Gay St. @ Transit Hub

Noll Dr. @ Elias Garage

South Liberty St. @ Daily News Record

South Liberty St. @ Grattan St.

Bluestone Dr. Across From Wampler Hall

6 bus Info

Direction: East Market St. @ Myrtle St. (West)

**Stops**: 30

Trip Duration: 44 min **Line Summary:** 

Health Campus Dr. @ Rmh (Shelter)

Port Republic Rd @ Brookhaven Dr.

Port Republic Rd. @ Comsonics