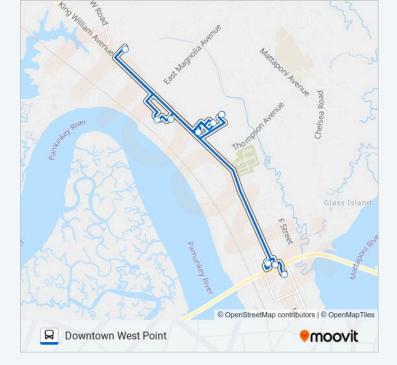

#### **Direction: Downtown West Point**

9 stops VIEW LINE SCHEDULE

Winters Point Apartments

Academy Apartments

King William Village Apartments And New Delaware Townhouses

Greater West Point Ymca

Dollar General

Food Lion

Rite Aid And Hardee's

C&F Bank

West Point Station

WEST POINT – PAPER TRAIL bus Time Schedule Downtown West Point Route Timetable:

| Sunday    | Not Operational    |
|-----------|--------------------|
| Monday    | 9:00 AM - 12:00 PM |
| Tuesday   | 9:00 AM - 12:00 PM |
| Wednesday | 9:00 AM - 12:00 PM |
| Thursday  | 9:00 AM - 12:00 PM |
| Friday    | 9:00 AM - 12:00 PM |
| Saturday  | Not Operational    |

### WEST POINT - PAPER TRAIL bus Info Direction: Downtown West Point Stops: 9

Trip Duration: 35 min Line Summary: