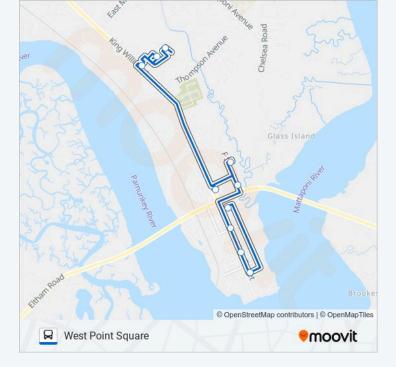

## Direction: West Point Square 10 stops VIEW LINE SCHEDULE

West Point Station

4th Street And Main Street

Main Street And 7th Street

Main Street And 10th Street

F Street & 14th Street

Parent And Child Development Center

Tpmg Family Medicine

Dollar General

Food Lion

Winters Point Apartments

**WEST POINT – PAPER TRAIL bus Time Schedule** West Point Square Route Timetable:

| Sunday    | Not Operational    |
|-----------|--------------------|
| Monday    | 9:35 AM - 12:35 PM |
| Tuesday   | 9:35 AM - 12:35 PM |
| Wednesday | 9:35 AM - 12:35 PM |
| Thursday  | 9:35 AM - 12:35 PM |
| Friday    | 9:35 AM - 12:35 PM |
| Saturday  | Not Operational    |

#### WEST POINT - PAPER TRAIL bus Info

Direction: West Point Square Stops: 10 Trip Duration: 25 min Line Summary:

WEST POINT – PAPER TRAIL bus time schedules and route maps are available in an offline PDF at moovitapp.com. Use the Moovit App to see live bus times, train schedule or subway schedule, and step-by-step directions for all public transit in Washington, D.C. - Baltimore, MD.