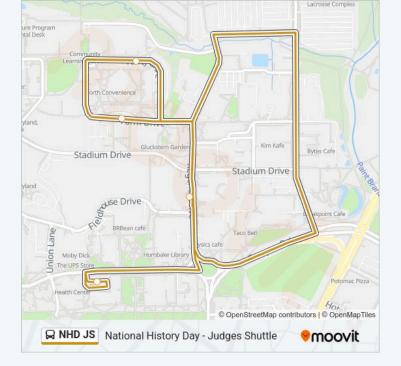

## Direction: National History Day - Judges Shuttle 5 stops <u>VIEW LINE SCHEDULE</u>

Stamp Student Union - Lot Hp

Cambridge Hall

Valley Drive at School Of Public Health

**Regents Drive Garage** 

R NHD JS Line

## NHD JS bus Info Direction: National History Day - Judges Shuttle Stops: 5 Trip Duration: 20 min Line Summary:

NHD JS bus time schedules and route maps are available in an offline PDF at moovitapp.com. Use the Moovit App to see live bus times, train schedule or subway schedule, and step-by-step directions for all public transit in Washington, D.C. - Baltimore, MD.