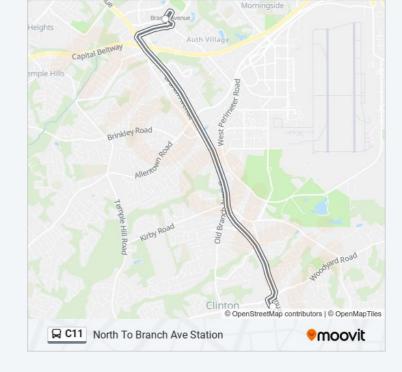

## North To Branch Ave Station

Get The App

The C11 bus line (North To Branch Ave Station) has 2 routes. For regular weekdays, their operation hours are: (1) North To Branch Ave Station: 6:00 AM - 8:12 AM(2) South To Clinton P&R: 4:15 PM - 7:23 PM Use the Moovit App to find the closest C11 bus station near you and find out when is the next C11 bus arriving.

#### **Direction: North To Branch Ave Station**

2 stops

**VIEW LINE SCHEDULE** 

Clinton Fringe Park & Ride

Branch Ave Station & Bus Bay F

| ( | U | Į, | Į. | bus | ı | ıme | Scn | eaule | , |
|---|---|----|----|-----|---|-----|-----|-------|---|
|   |   |    |    |     |   |     |     |       |   |