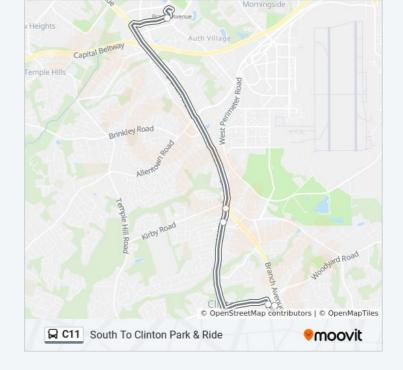

## **Direction: South To Clinton P&R**

5 stops

VIEW LINE SCHEDULE

Branch Ave Station & Bus Bay F

Old Branch Ave & Arbutus Ln

Old Branch Av & Coventry Wy

Woody Terrace at Woodyard Road

Clinton Fringe Park & Ride