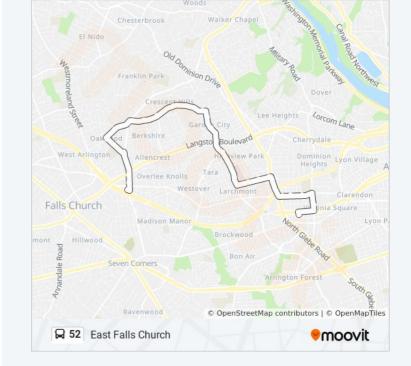

#### **Direction: Ballston**

33 stops

**VIEW LINE SCHEDULE** 

N Sycamore St at East Falls Church Station Bay  $\Delta$ 

N Sycamore St Nb @ Washington Blvd FS

N Sycamore St Nb @ 24th St N Ns

26th St N Wb @ N Sycamore St FS

52 bus Info

**Direction:** Ballston

**Stops**: 33

Trip Duration: 29 min Line Summary:

N George Mason Dr Sb @ 20th St N FS

N George Mason Dr Sb @ 19th St N FS

N George Mason Dr Sb Across From Virginia Hospital

# **Direction: East Falls Church**

# 32 stops

## 52 bus Info

**Direction:** East Falls Church

**Stops**: 32

**Trip Duration:** 23 min

**Line Summary:** 

Yorktown Blvd Wb @ N Edison St Ns Yorktown Blvd Wb @ 30th St N Ns Yorktown Blvd Wb @ Little Falls Rd Ns Yorktown Blvd Wb @ N Harrison St FS Little Falls Rd Wb @ John Marshall Dr Ns Little Falls Rd Eb @ N Ohio St FS Little Falls Rd Nb @ Williamsburg Blvd Ns Williamsburg Blvd Sb @ N Powhatan St FS Williamsburg Blvd Wb @ N Rochester St FS N Trinidad St Eb @ Williamsburg Blvd FS N Trinidad St Eb @ Little Falls Rd FS 26th St N Eb @ N Sycamore St Ns N Sycamore Street, Sb @ Lee Highway, Fs N Sycamore St Sb @ Washington Blvd Ns N Sycamore St at East Falls Church Station Bay Α