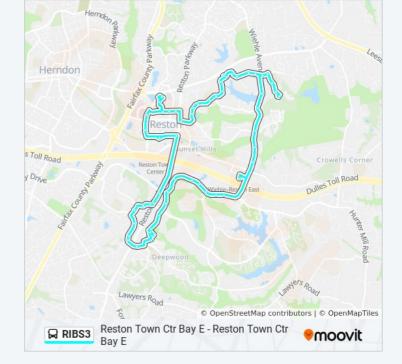

Use the Moovit App to find the closest RIBS3 bus station near you and find out when is the next RIBS3 bus arriving.

**Direction: Ribs 3 Hunters Woods - Reston Town Ctr** 59 stops **VIEW LINE SCHEDULE** 

**RIBS3** bus Info Direction: Ribs 3 Hunters Woods - Reston Town Ctr **Stops:** 59 Trip Duration: 55 min Line Summary:

Sunrise Valley Dr And Indian Ridge Rd Sunrise Valley Dr And Soapstone Dr Sunrise Valley Dr And Association Dr Sunrise Valley Dr And Wethersfield Ct Wiehle Metro Bay C Wiehle Ave And Roger Bacon Dr Wiehle And Chestnut Grove Wiehle And North Shore Wiehle And Fairway Wiehle Ave And Inlet Ct North Shore And Wiehle North Shore And Becontree Becontree La And Goldenrain Ct Becontree La And Becontree La Cedar Ridge Apt Becontree And Goldenrain North Shore And Wiehle North Shore And Northgate North Shore And Cameron Crescent North Shore And Lake Anne Ctr North Shore And Apricot Lake Anne Fellowship House North Shore And Maple Ridge North Shore And Hickory North Shore And Fairway North Shore And Clubhouse North Shore And Wainwright (Nort North Shore And Wainwright (Sout N Shore Dr And Jonathan Wy Temporary And Jonathan Bowman Towne Dr And Fountain Dr Bowman Towne Dr And Fountain Dr (West)

Bowman Towne Dr And Cameron Glen Dr

North County Human Services Ctr

Health Clinic

**Reston Hospital Center** 

Town Center Pw And Market

Reston Town Ctr

RIBS3 bus time schedules and route maps are available in an offline PDF at moovitapp.com. Use the <u>Moovit App</u> to see live bus times, train schedule or subway schedule, and step-by-step directions for all public transit in Washington, D.C. - Baltimore, MD.