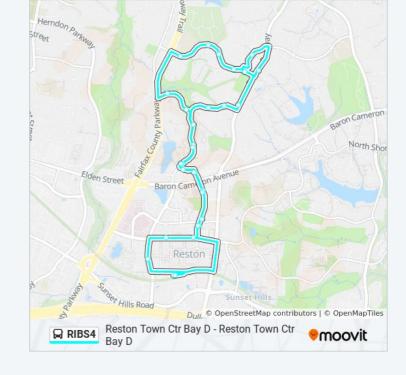

## **Direction: Ribs 4 North Point - Reston Town Ctr**

38 stops

**VIEW LINE SCHEDULE** 

Reston Town Center Metro Bay G

Town Ctr Pw And Sunset Hills

Town Center Pkwy And Bluemont Wa

Reston Town Ctr

New Dominion And Reston Pkwy

Fountain Dr And Bowman Towne Dr (South)

Fountain Dr And Bowman Towne Dr N

Fountain And Specturum Ctr

Fountain Dr And Baron Cameron Ave

Bracknell Dr And Stevenage Rd

Bennington Woods Rd And Stevenage Rd

Bennington Woods Rd And Waterside View Dr

Bennington Woods Rd And Fieldthorn Dr

Walnut Branch Rd And Grey Squirrel La

Walnut Branch Rd And Ffx County Pkwy

Lake Newport Rd And Poplar Grove Dr

Lake Newport Rd And Deer Point Way

Lake Newport Rd And Woodcrest Dr

Lake Newport Rd And Arbor Glen Way

Lake Newport Rd And Reston Pkwy

Reston Pkwy And Lake Newport Rd