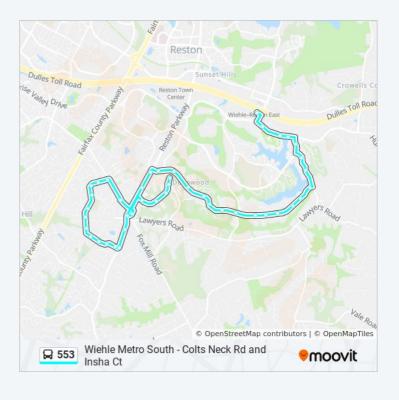

## 46 stops <u>VIEW LINE SCHEDULE</u>

Bennett St And Herndon High School

Dranesville Rd And Herndon Pkwy

Dranesville Rd And Third St

Dranesville Rd And Worchester St

Park Ave And Grant St

Park

Ferndale Ave And Park St

Ferndale Ave And Vine St

Elden St And Legacy Pride Dr

Elden And Alabama Dr

Herndon Pkwy And Elden St

Herndon Pkwy And Juniper Ct

Herndon Pkwy And Campbell Way

Herndon Pkwy And Palmer Dr

Herndon Pkwy And Missouri Ave

Van Buren St And 205 Van Buren S

Van Buren St And Worldgate Dr

Monroe St & Eastpark Dr

Sunrise Valley Dr And Colts Broo

Sunrise Valley Dr And Milburn Ln

Herndon-Monroe

Sunrise Valley Dr And Milburn Ln

Sunrise Valley Dr And Colts Broo