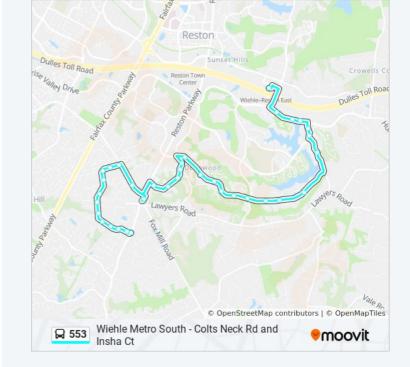

### **Direction: 553 Kingstream Drive**

52 stops

**VIEW LINE SCHEDULE** 

Reston Town Center Metro S Bay A

Reston And South Lakes

Reston And Glade

Reston And Oslo

Reston South Park And Ride Bay

Reston And Mclearen

Lawyers And Daniel Webster

Lawyers And Viking

Viking And Chiswell

Viking And Reigh St

Viking And Petersborough

Viking And Prince Harold

Viking And Viking Ct

Viking Dr And Kettering Dr

Viking And Bradwell

Viking And John Milton

Pinecrest And Viking

Pinecrest And Magna Carta

Pinecrest And Fox Mill

Fox Mill Rd And Mill Heights Dr

Fox Mill Rd And Colts Brook Dr

Fox Mill Rd And Colts Brook Dr

Fox Mill Rd And Mill Heights Dr

Fox Mill And John Milton

Reston And Mclearen

Lawyers And Daniel Webster

Lawyers And Viking

Viking And Chiswell

Viking And Reigh St