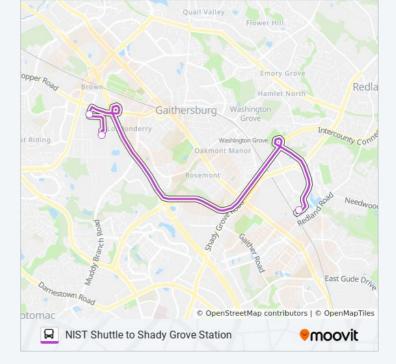

#### **Direction: Nist**

3 stops VIEW LINE SCHEDULE

**₽ NIST SHUTTLE** 

Shady Grove Station - Bay C - Nist Shuttle

Nist Visitor Center

Nist Administration Building 101

**NIST SHUTTLE bus Time Schedule** Nist Route Timetable:

#### NIST SHUTTLE bus Info

Direction: Nist Stops: 3 Trip Duration: 20 min Line Summary: