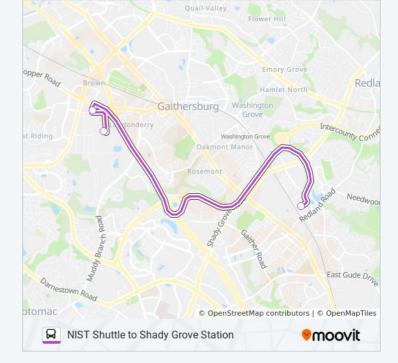

# **Direction: Shady Grove**

3 stops VIEW LINE SCHEDULE

Nist Administration Building 101

Bureau Drive 100

Shady Grove Station - Bay C - Nist Shuttle

## NIST SHUTTLE bus Info

Direction: Shady Grove Stops: 3 Trip Duration: 20 min Line Summary:

NIST SHUTTLE bus time schedules and route maps are available in an offline PDF at moovitapp.com. Use the <u>Moovit App</u> to see live bus times, train schedule or subway schedule, and step-by-step directions for all public transit in Washington, D.C. - Baltimore, MD.