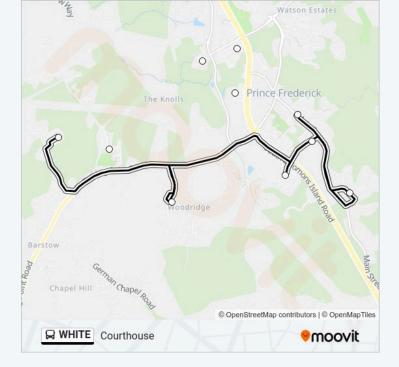

## Direction: Courthouse 10 stops VIEW LINE SCHEDULE

Calvert Pines Senior Center

Calvert Village at Safeway by Soda Machine

Walmart

College Of Southern Maryland

Detention And Substance Abuse Center

Yardley Hills at Community Building

Sherry Lane

Old Field Lane

Calvert Towne

Courthouse

#### WHITE bus Info

Direction: Courthouse Stops: 10 Trip Duration: 17 min Line Summary:

WHITE bus time schedules and route maps are available in an offline PDF at moovitapp.com. Use the Moovit App to see live bus times, train schedule or subway schedule, and step-by-step directions for all public transit in Washington, D.C. - Baltimore, MD.