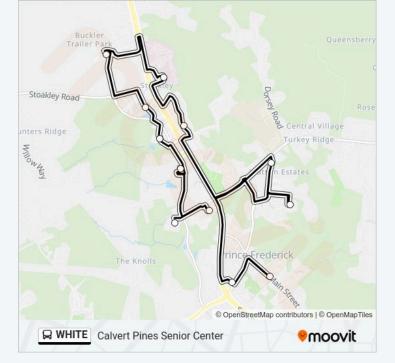

### Direction: Calvert Pines Senior Center 12 stops VIEW LINE SCHEDULE

Courthouse

Heritage Blvd at Bus Stop

Dares Beach Rd. And Fairgrounds Rd.

Silverwood Apartments

Fox Run Center at Cato And Giant And Kmart

Hospital at Main Entrance

Edward T. Hall Aquatic Center

Market Square Shopping Center at Library

Chapline Shopping Center at Food Lion

**Chapline Senior Apartments** 

Calvert Village at Safeway by Soda Machine

**Calvert Pines Senior Center** 

WHITE bus Info Direction: Calvert Pines Senior Center Stops: 12 Trip Duration: 25 min Line Summary: