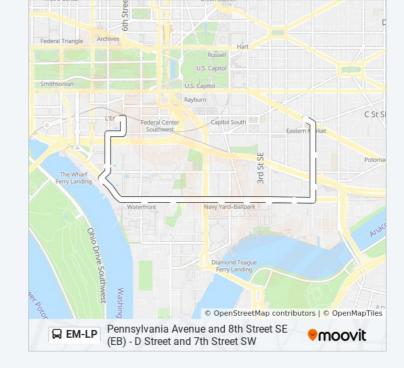

### Pennsylvania Avenue and 8th Street SE (EB) - D Street and 7th Street SW

Get The App

The EM-LP bus line (Pennsylvania Avenue and 8th Street SE (EB) - D Street and 7th Street SW) has 2 routes. For regular weekdays, their operation hours are:

#### **Direction: Eastern Market**

12 stops

**VIEW LINE SCHEDULE** 

D Street And 7th Street SW

7th Street And I Street SW

Maine Avenue And 7th Street SW

M Street And 4th Street SW

Sw M St & Sw Delaware Av

M St Se & Half St Se

M St SE & Between Nj Ave SE & 1st S

Se M St & Se 4th St

M St @ Isaac Hull Ave

8th Street And L Street SE (Nb)

8th Street And G Street SE (Nb)

Pennsylvania Avenue And 7th Street Se