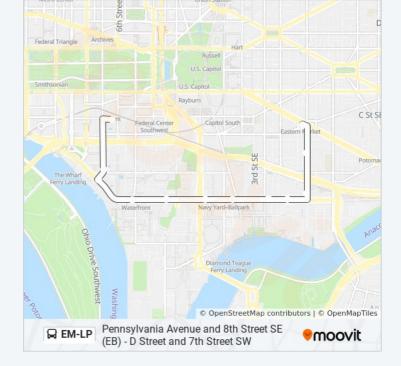

#### **Direction: L'Enfant Plaza**

## 12 stops <u>VIEW LINE SCHEDULE</u>

Pennsylvania Ave Se & 8th St Se

8th Street And G Street SE (Sb)

8th St Se & L St Se

M St SE & Washington Navy Yard

Se M St & Se 4th St

New Jersey Ave SE & M St SE

Terminal; Sw Half St & Sw O St

M Street And Delaware Ave Sw

M St Sw & 4th St Sw

Maine Avenue And 7th Street SW

7th St & I St Sw

D Street And 7th Street SW