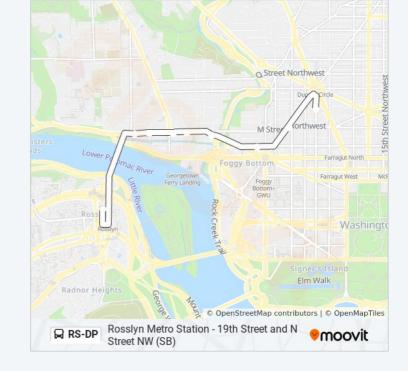

#### **Direction: Dupont Circle**

9 stops

**VIEW LINE SCHEDULE** 

Rosslyn Metro Station

NW M St & NW 34th St

NW M St & NW Potomac St

M St NW & Wisconsin Ave NW

M Street And Thomas Jefferson Street NW (Eb)

Pennsylvania Avenue And 28th Street NW (Wb)

L Street And 24th Street NW (Wb)

New Hampshire Avenue And M Street NW (Nb)

19th Street And N Street NW (Sb)

### **Direction: Rosslyn**

9 stops

**VIEW LINE SCHEDULE** 

19th Street And N Street NW (Sb)

New Hampshire Avenue And M Street NW (Sb)

M Street And 24th Street NW (Wb)

M Street And 28th Street NW (Wb)

M Street And 30th Street NW (Wb)

M Street And 31st Street NW (Wb)

M Street And Wisconsin Avenue NW (Wb)

Nw M St & Nw 33rd St

Rosslyn Metro Station