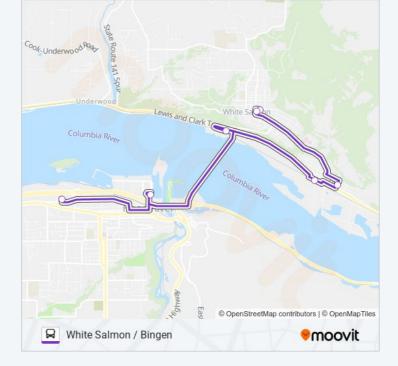

#### **Direction: White Salmon / Bingen**

7 stops <u>VIEW LINE SCHEDULE</u>

Cat Transit Center - Hood River

Port Transfer (Sinclair Gas) / Hood River (1st Street And Riverside Drive)

Mt Adams Chamber Park & Ride

Amtrak (Walnut St & Depot St)

Society Hotel

White Salmon Bakery

Harvest Market

#### WHITE SALMON bus Info

Direction: White Salmon / Bingen Stops: 7 Trip Duration: 32 min Line Summary:

WHITE SALMON bus time schedules and route maps are available in an offline PDF at moovitapp.com. Use the Moovit App to see live bus times, train schedule or subway schedule, and step-by-step directions for all public transit in Portland, OR.