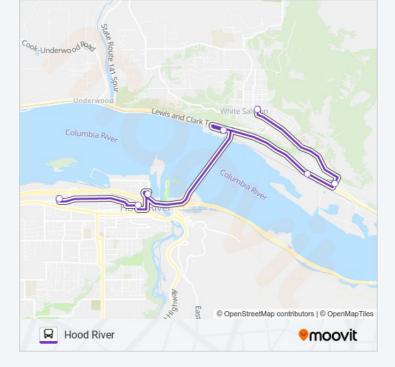

## **Hood River**

The WHITE SALMON bus line (Hood River) has 2 routes. For regular weekdays, their operation hours are: (1) Hood River: 8:27 AM - 5:37 PM(2) White Salmon / Bingen: 7:55 AM - 5:05 PM Use the Moovit App to find the closest WHITE SALMON bus station near you and find out when is the next WHITE SALMON bus arriving.

#### **Direction: Hood River**

7 stops VIEW LINE SCHEDULE

Harvest Market

Society Hotel

West Bingen Park

Mt Adams Chamber Park & Ride

Port Transfer (Sinclair Gas) / Hood River (1st Street And Riverside Drive)

4th Street And Columbia Street

Cat Transit Center - Hood River

#### WHITE SALMON bus Info

Direction: Hood River Stops: 7 Trip Duration: 28 min Line Summary: