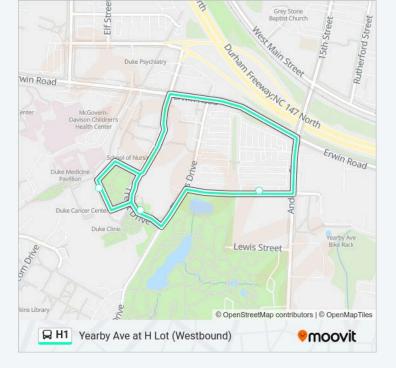

# Direction: Yearby Ave at H Lot (Westbound) 4 stops VIEW LINE SCHEDULE

Yearby Ave at H Lot (Westbound) Trent Dr at Duke Hospital South (Wb) Duke Medical Pavilion/Cancer Ctr Yearby Ave at H Lot (Westbound)

### H1 bus Info

Direction: Yearby Ave at H Lot (Westbound) Stops: 4 Trip Duration: 5 min Line Summary:

H1 bus time schedules and route maps are available in an offline PDF at moovitapp.com. Use the Moovit App to see live bus times, train schedule or subway schedule, and step-by-step directions for all public transit in Raleigh.