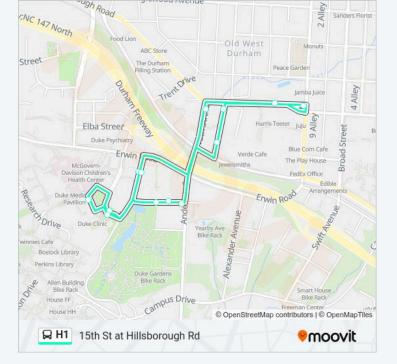

# Direction: 15th St at Hillsborough Rd 13 stops VIEW LINE SCHEDULE

15th St at Hillsborough Rd

Safeway St at Ninth St

₽ H1 Line

Hillsborough Rd at 9th St

Rutherford St at Hillsborough Rd

Rutherford St at Main St

Yearby Ave at H Lot (Westbound)

Flowers Dr at Trent Hall (Sb)

Trent Dr at Duke Hospital South (Wb)

Duke Medical Pavilion/Cancer Ctr

Trent Dr at Duke Hospital South (Eb)

Yearby St. at H Lot (Eastbound)

Yearby Ave at Anderson St

Flowers Dr at Trent Hall (Nb)

H1 bus Info Direction: 15th St at Hillsborough Rd Stops: 13 Trip Duration: 16 min Line Summary: