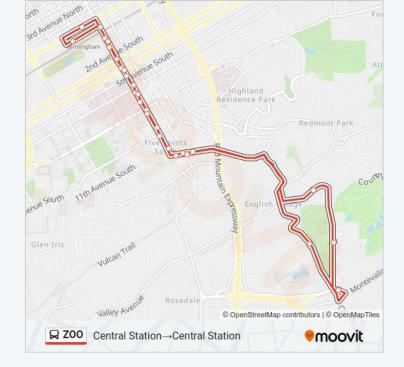

## **Direction: Central Station**→**Central Station**

28 stops

VIEW LINE SCHEDULE

Central Station

20th St S And Powell Ave (Outbound)

20th St S And 1st Ave S

20th St S And 3rd Ave S

20th St S And 4th Ave S

20th St S And 5th Ave S

Uab And Kirklin Clinic

20th St S And 7th Ave S

20th St & University Blvd

Five Points South

Highland Ave & 20th St So

Highland Ave And R Arrington Jr Blvd

B'Ham Zoo

Western Supermarket Mtn Brook

Lane Park Rd And Apt Complex

Fairway Dr And Somerset Circle (Ib)

Highland Ave And 21st Pl S

Highland And Raj Blvd

20th St & 11 Ave So

20th St S And 10th Ave S (lb)

20th St S And University Blvd

20th St S And 7th Ave S 20th St S And 6th Ave S 20th St S And 4th Ave S

20th St & Powell Ave

20th St S And Morris Ave (lb)

1st Ave N And 19th St N

**Central Station** 

ZOO bus time schedules and route maps are available in an offline PDF at moovitapp.com. Use the Moovit App to see live bus times, train schedule or subway schedule, and step-by-step directions for all public transit in Birmingham.