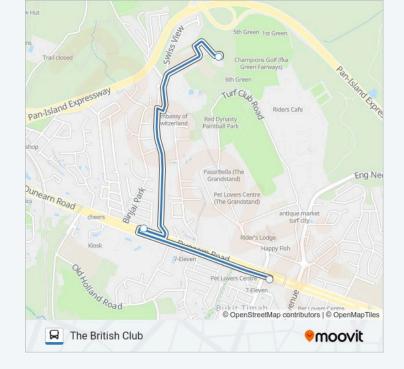

### **BRITISH CLUB SHUTTLE (MEMBERS AND GUESTS**

ONLY) bus Info

**Direction: Sixth Ave MRT** 

Stops: 3

Trip Duration: 8 min **Line Summary:** 

**Direction: The British Club** 

3 stops

**VIEW LINE SCHEDULE** 

# BRITISH CLUB SHUTTLE (MEMBERS AND GUESTS ONLY) bus Time Schedule

The British Club Route Timetable:

| Sunday    | 06:45 - 23:25 |
|-----------|---------------|
| Monday    | 06:45 - 23:25 |
| Tuesday   | 06:45 - 23:25 |
| Wednesday | 06:45 - 23:25 |
| Thursday  | 06:45 - 23:25 |
| Friday    | 06:45 - 23:25 |
| Saturday  | 06:45 - 23:25 |

## BRITISH CLUB SHUTTLE (MEMBERS AND GUESTS ONLY) bus Info

Direction: The British Club

**Stops**: 3

**Trip Duration:** 7 min **Line Summary:** 

BRITISH CLUB SHUTTLE (MEMBERS AND GUESTS ONLY) bus time schedules and route maps are available in an offline PDF at moovitapp.com. Use the Moovit App to see live bus times, train schedule or subway schedule, and step-by-step directions for all public transit in Singapore.