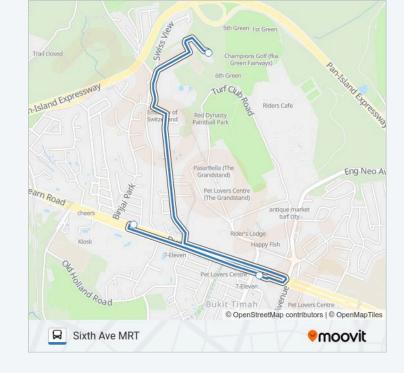

#### **Direction: Sixth Ave MRT**

3 stops

**VIEW LINE SCHEDULE** 

The British Club

Sixth Ave MRT Pickup/Dropoff Point

Dunearn Rd - Opp the Nexus (42039)

| <b>BRITISH CLUB SHUTTLE (MEMBERS AND GUESTS</b> |
|-------------------------------------------------|
| ONLY) bus Time Schedule                         |

Sixth Ave MRT Route Timetable:

| Sunday    | 00:15 - 23:15 |
|-----------|---------------|
| Monday    | 00:15 - 23:15 |
| Tuesday   | 00:15 - 23:15 |
| Wednesday | 00:15 - 23:15 |
| Thursday  | 00:15 - 23:15 |
| Friday    | 00:15 - 23:15 |
| Saturday  | 00:15 - 23:15 |

### **BRITISH CLUB SHUTTLE (MEMBERS AND GUESTS**

ONLY) bus Info

**Direction: Sixth Ave MRT** 

Stops: 3

Trip Duration: 8 min **Line Summary:** 

**Direction: The British Club** 

3 stops

**VIEW LINE SCHEDULE** 

Sixth Ave MRT Pickup/Dropoff Point

Dunearn Rd - Opp the Nexus (42039)

The British Club