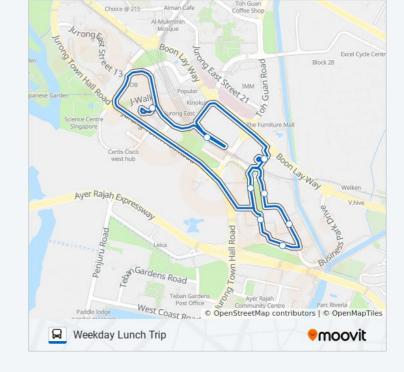

# **Direction: Weekday Lunch Trip**

9 stops

**VIEW LINE SCHEDULE** 

Ibp Bus Stop 1 (Acer Bldg)

Ibp Bus Stop 3 (Nordic European Centre)

Ibp Bus Stop 4 (Techquest Bldg)

lbp Bus Stop 5 (Opp Swiber@lbp)

Ibp Bus Stop 6 (Aft German Ctr)

Ibp Bus Stop 6 (The Strategy)

Bus Drop-Off Point at Venture Avenue (Opp Big Box)

Jcube Entrance Near MC Donald'S

Ibp Bus Stop 1 (Acer Bldg)

# IBP BUS bus Info

Direction: Weekday Lunch Trip

Stops: 9

Trip Duration: 13 min

**Line Summary:** 