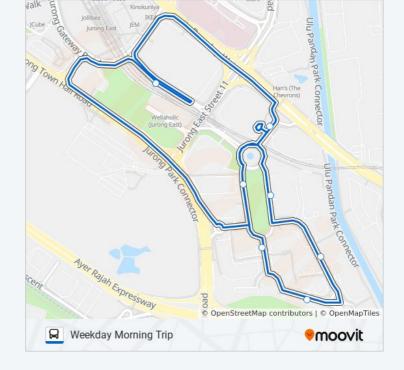

# **Direction: Weekday Morning Trip**

8 stops

**VIEW LINE SCHEDULE** 

Bus Drop-Off Point at Venture Avenue (Opp Big Box)

Ibp Bus Stop 1 (Acer Bldg)

Ibp Bus Stop 3 (Nordic European Centre)

Ibp Bus Stop 4 (Techquest Bldg)

lbp Bus Stop 5 (Opp Swiber@lbp)

Ibp Bus Stop 6 (Aft German Ctr)

Ibp Bus Stop 6 (The Strategy)

Bus Drop-Off Point at Venture Avenue (Opp Big Box)

# IBP BUS bus Info

**Direction:** Weekday Morning Trip

Stops: 8

Trip Duration: 11 min

**Line Summary:** 

IBP BUS bus time schedules and route maps are available in an offline PDF at moovitapp.com. Use the <u>Moovit App</u> to see live bus times, train schedule or subway schedule, and step-by-step directions for all public transit in Singapore.