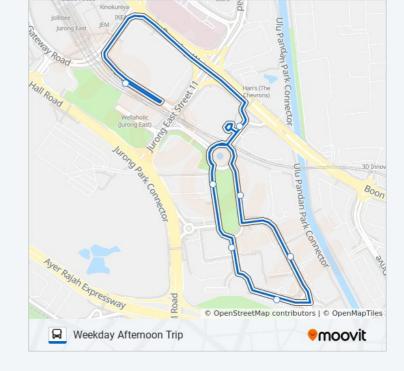

# **Direction: Weekday Afternoon Trip**

7 stops

**VIEW LINE SCHEDULE** 

Ibp Bus Stop 1 (Acer Bldg)

Ibp Bus Stop 3 (Nordic European Centre)

Ibp Bus Stop 4 (Techquest Bldg)

lbp Bus Stop 5 (Opp Swiber@lbp)

Ibp Bus Stop 6 (Aft German Ctr)

Ibp Bus Stop 6 (The Strategy)

Bus Drop-Off Point at Venture Avenue (Opp Big Box)

#### IBP BUS bus Info

Direction: Weekday Afternoon Trip

Stops: 7

**Trip Duration:** 9 min **Line Summary:** 