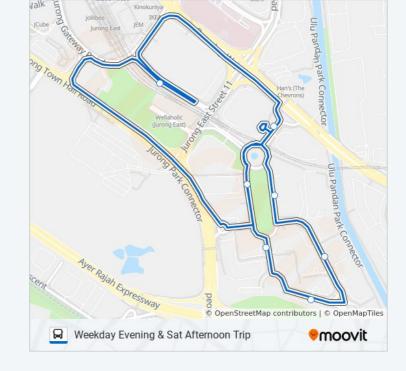

# **Direction: Weekday Evening & Sat Afternoon Trip**

8 stops
<u>VIEW LINE SCHEDULE</u>

Ibp Bus Stop 1 (Acer Bldg)

Ibp Bus Stop 3 (Nordic European Centre)

Ibp Bus Stop 4 (Techquest Bldg)

lbp Bus Stop 5 (Opp Swiber@lbp)

Ibp Bus Stop 6 (Aft German Ctr)

Ibp Bus Stop 6 (The Strategy)

Bus Drop-Off Point at Venture Avenue (Opp Big Box)

Ibp Bus Stop 1 (Acer Bldg)

#### IBP BUS bus Info

**Direction:** Weekday Evening & Sat Afternoon Trip

Stops: 8

**Trip Duration**: 11 min **Line Summary**: