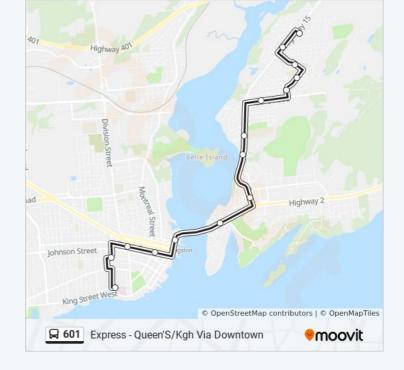

## Direction: Express - Queen'S/Kgh Via Downtown

15 stops

**VIEW LINE SCHEDULE** 

Innovation Drive at Highway 15 (North Side)

Waterside Way (West Side Of Highway 15)

St. Martha Street (South Side Of Rose Abbey)

Mccallum Street (West Side Of Rose Abbey)

Dalgleish Avenue (West Side Of Rose Abbey)

Rideau Town Centre (North Side Of Gore)

Medley Court (West Side Of Highway 15)

Barrett Court (West Side Of Highway 15)

Barriefield (West Side Of Highway 15)

Highway 2 at Royal Military College (North Side)

Leon's Centre (West Side Of Ontario)

Downtown Transfer Point Platform 7

Barrie Street (North Side Of Brock)

Earl Street (West Side Of University)

Kingston General Hospital (South Side Of Stuart)

## 601 bus Info

Direction: Express - Queen'S/Kgh Via Downtown

**Stops**: 15

Trip Duration: 26 min

601 bus Time Schedule

**Line Summary:** 

601 bus time schedules and route maps are available in an offline PDF at moovitapp.com. Use the  $\underline{\text{Moovit App}}$  to see live bus times, train schedule or subway schedule, and step-by-step directions for all public transit in Kingston.