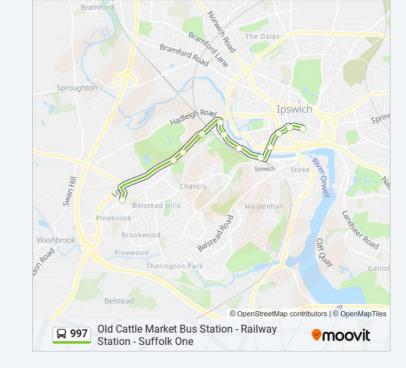

#### **Direction: Chantry**

12 stops

**VIEW LINE SCHEDULE** 

Old Cattle Market Bus Station, Ipswich

Willis Building, Ipswich

St Clare House, Ipswich

Fire Station, Ipswich

Railway Station, Ipswich

Compair Crescent, Ipswich

Bingo Hall, Ipswich

Mcdonald'S, Ipswich

Kelly Road, Gippeswyk Park

Orwell Housing Assoc, Chantry Park

Robin Drive, Chantry Park

Suffolk One, Chantry