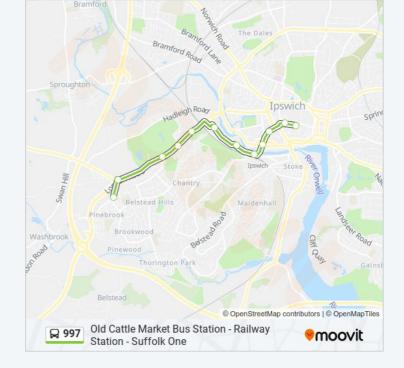

### **Direction: Ipswich**

## 12 stops

## VIEW LINE SCHEDULE

Suffolk One, Chantry

Holiday Inn, Chantry

Robin Drive, Chantry Park

Orwell Housing Assoc, Chantry Park

Kelly Road, Gippeswyk Park

Bingo Hall, Ipswich

Compair Crescent, Ipswich

Railway Station, Ipswich

Fire Station, Ipswich

St Clare House, Ipswich

Willis Building, Ipswich

Old Cattle Market Bus Station, Ipswich