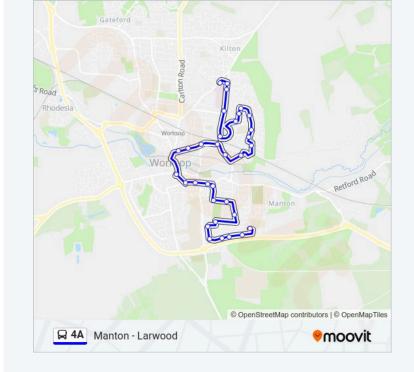

# **Direction: Worksop**

33 stops

VIEW LINE SCHEDULE

Kingston Road, Manton

Spur Crescent, Manton

Edinburgh Road, Manton

Martlet Way, Manton

Hannah Park View, Manton

Cavendish Road, Manton

Richmond Road, Manton

Community Centre, Manton

Radford Street, Manton

Clinton Street, Manton

Lincoln Street, Manton

Cemetery Road, Worksop

Priory, Worksop

Victoria Road, Worksop

#### 4A bus Info

**Direction:** Worksop

**Stops**: 33

**Trip Duration:** 29 min

**Line Summary:** 

Worksop Bus Station, Worksop

George Street, Worksop

Fire Station, Worksop

Eastgate, Worksop

Morrisons, Bracebridge

High Hoe Drive, Bracebridge

Bracebridge

Rayton Spur, Kilton

Longfellow Drive, Kilton

Sitwell Road, Kilton

Thackeray Close, Kilton

Goldsmith Road, Kilton

Burns Road, Kilton

Byron Way, Kilton

Kilton Crescent, Kilton

Plantation Hill, Kilton

Maternity, Worksop

Clinical Therapy, Worksop

Out Patients, Worksop