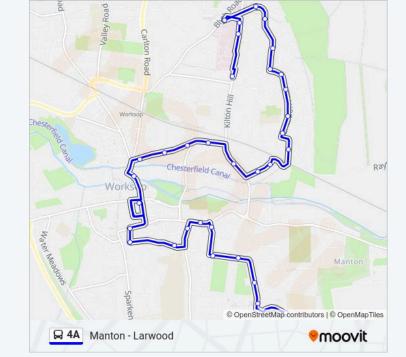

## **Direction: Manton**

33 stops

**VIEW LINE SCHEDULE** 

Plantation Hill, Kilton

Maternity, Worksop

Clinical Therapy, Worksop

Out Patients, Worksop

Birkdale, Larwood

Community Centre, Larwood

Holding, Larwood

Goldsmith Road, Kilton

Coleridge Road, Kilton

Thackeray Close, Kilton

Sitwell Road, Kilton

Longfellow Drive, Kilton

Rayton Spur, Kilton

Bracebridge

Bracebridge

High Hoe Drive, Bracebridge

Morrisons, Bracebridge

Eastgate, Worksop

#### 4A bus Info

**Direction:** Manton

**Stops:** 33

**Trip Duration:** 33 min

**Line Summary:** 

Fire Station, Worksop

George Street, Worksop

Watson Road, Worksop

Worksop Bus Station, Worksop

Town Hall, Worksop

Mayfair Centre, Worksop

Abbey Street, Worksop

Lowtown Street, Worksop

Cemetery Road, Worksop

Lincoln Street, Manton

Clinton Street, Manton

Radford Street, Manton

Community Centre, Manton

Pelham Street, Manton

Kingston Road, Manton