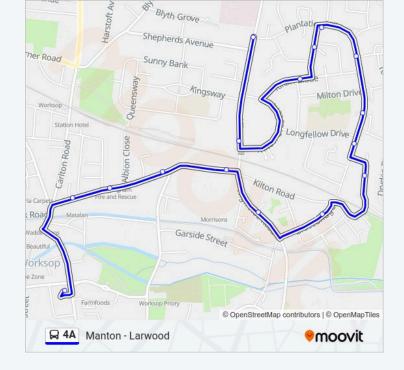

# **Direction: Kilton**

30 stops

VIEW LINE SCHEDULE

Kingston Road, Manton

Spur Crescent, Manton

Edinburgh Road, Manton

Martlet Way, Manton

Hannah Park View, Manton

Cavendish Road, Manton

Richmond Road, Manton

Community Centre, Manton

Radford Street, Manton

Clinton Street, Manton

Lincoln Street, Manton

Cemetery Road, Worksop

Priory, Worksop

Victoria Road, Worksop

Worksop Bus Station, Worksop

George Street, Worksop

Fire Station, Worksop

Eastgate, Worksop

Morrisons, Bracebridge

High Hoe Drive, Bracebridge

Bracebridge

4A bus Info

**Direction:** Kilton

**Stops**: 30

**Trip Duration:** 27 min

**Line Summary:** 

Rayton Spur, Kilton

Longfellow Drive, Kilton

Sitwell Road, Kilton

Thackeray Close, Kilton

Goldsmith Road, Kilton

Burns Road, Kilton

Byron Way, Kilton

Kilton Crescent, Kilton

Plantation Hill, Kilton