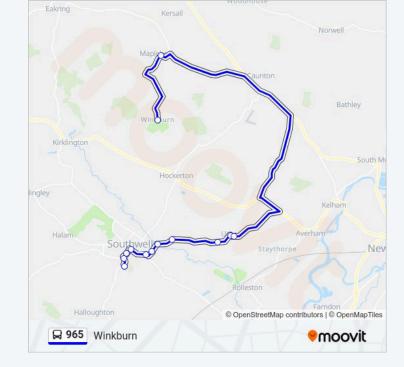

### **Direction: Winkburn**

13 stops

**VIEW LINE SCHEDULE** 

Minster School Bus Park, Southwell

Park Terrace, Southwell

Lowes Wong, Southwell

The Minster, Southwell

Farthingate, Southwell

Easthorpe, Southwell

The Workhouse, Southwell

Galley Hill Road, Upton Field

Mill Lane, Upton

Church Lane, Upton

Main Street, Upton

Church, Maplebeck

Winkburn Lane, Winkburn

965 bus Info

**Direction:** Winkburn

**Stops**: 13

**Trip Duration:** 35 min **Line Summary:** 