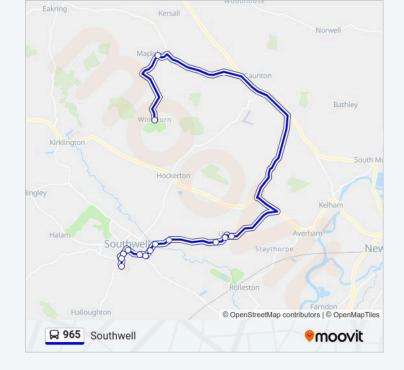

#### **Direction: Southwell**

14 stops

**VIEW LINE SCHEDULE** 

Winkburn Lane, Winkburn

Church, Maplebeck

Main Street, Upton

Church Walk, Upton

Mill Lane, Upton

Galley Hill Road, Upton Field

The Workhouse, Southwell

Easthorpe, Southwell

Fiskerton Road, Southwell

Farthingate, Southwell

The Minster, Southwell

Lowes Wong, Southwell

Park Terrace, Southwell

Minster School Bus Park, Southwell

965 bus Info

**Direction:** Southwell

Stops: 14

**Trip Duration:** 35 min **Line Summary:** 

965 bus time schedules and route maps are available in an offline PDF at moovitapp.com. Use the Moovit App to see live bus times, train schedule or subway schedule, and step-by-step directions for all public transit in East Midlands.