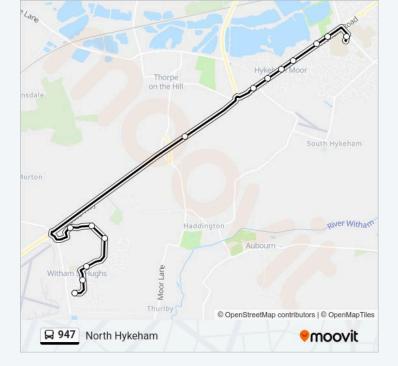

## **Direction: North Hykeham** 14 stops

VIEW LINE SCHEDULE

Robins Crescent, Witham St Hughs Village Hall, Witham St Hughs Warren Lane, Witham St Hughs Aster Way, Witham St Hughs Warren Lane, Witham St Hughs Fosse Lane Flyover, Haddington Pennells Garden Centre, South Hykeham Thorpe Lane, South Hykeham Grandfield Way, North Hykeham

Greenfinch Crescent, Witham St Hughs

Macmillan Avenue, North Hykeham

Memorial Hall, North Hykeham

North Kesteven School Bus Park, North Hykeham