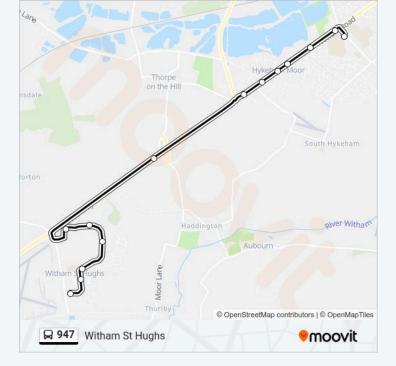

### Witham St Hughs

The 947 bus line (Witham St Hughs) has 2 routes. For regular weekdays, their operation hours are: (1) Witham St Hughs: 15:20(2) North Hykeham: 08:00 Use the Moovit App to find the closest 947 bus station near you and find out when is the next 947 bus arriving.

#### **Direction: Witham St Hughs**

14 stops VIEW LINE SCHEDULE

North Kesteven School Bus Park, North Hykeham

Station Road, North Hykeham

Fox & Hounds Ph, North Hykeham

Oak Farm Paddock, North Hykeham

Grandfield Way, North Hykeham

Thorpe Lane, South Hykeham

Pennells Garden Centre, South Hykeham

Old Haddington Lane, Haddington

Warren Lane, Witham St Hughs

Aster Way, Witham St Hughs

Warren Lane, Witham St Hughs

Coop Store, Witham St Hughs

Robins Crescent, Witham St Hughs

Greenfinch Crescent, Witham St Hughs