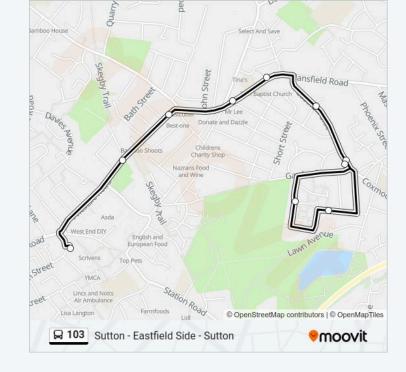

#### **Direction: Sutton Forest Side**

10 stops

VIEW LINE SCHEDULE

Sutton Bus Station, Sutton In Ashfield

Northern View, Sutton In Ashfield

Edward Avenue, Sutton In Ashfield

Oak Tree Road, Sutton In Ashfield

Skegby Road, Sutton In Ashfield

Potter Street, Sutton Forest Side

Garden Lane, Sutton Forest Side

Charles Street, Sutton Forest Side

Brookdale Road, Sutton Forest Side

Garden Lane. Sutton Forest Side