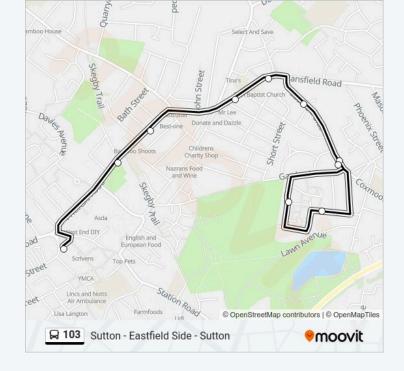

## **Direction: Sutton In Ashfield**

10 stops VIEW LINE SCHEDULE

Garden Lane, Sutton Forest Side
Charles Street, Sutton Forest Side
Brookdale Road, Sutton Forest Side
Garden Lane, Sutton Forest Side
Potter Street, Sutton Forest Side
Skegby Road, Sutton In Ashfield
Oak Tree Road, Sutton In Ashfield
Edward Avenue, Sutton In Ashfield
Northern View, Sutton In Ashfield
Sutton Bus Station, Sutton In Ashfield