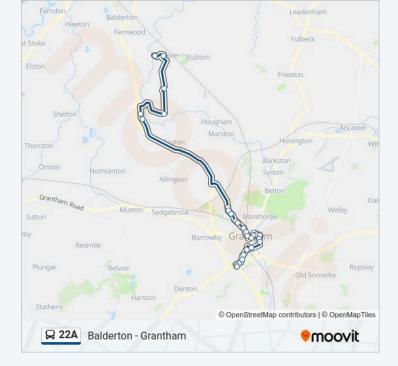

### **Direction: Claypole**

27 stops <u>VIEW LINE SCHEDULE</u>

Walton Academy, Grantham

Bethesda Hall, Grantham

Belvoir Avenue, Grantham

Screwfix, Grantham

Earlesfield Lane, Grantham

Esso Filling Station, Grantham

Bus Station, Grantham

Kesteven & Grantham School, Grantham

St Mary's School, Grantham

Gorse Rise, Grantham

Wyndham Park School, Grantham

Slate Mill Place, Grantham

The King's School, Grantham

New Street, Grantham

Eden House Hotel, Grantham

Playing Fields, Grantham

Cliffe Avenue, Gonerby Hill Foot

Orchard Close, Gonerby Hill Foot

The Knoll, Great Gonerby

Primary School, Great Gonerby

Post Office, Great Gonerby

22A bus Info Direction: Claypole Stops: 27 Trip Duration: 69 min Line Summary: The Reindeer Ph, Long Bennington Village Hall, Long Bennington Council Houses, Westborough Claypole Lane, Dry Doddington Village Hall, Claypole Gretton Close, Claypole