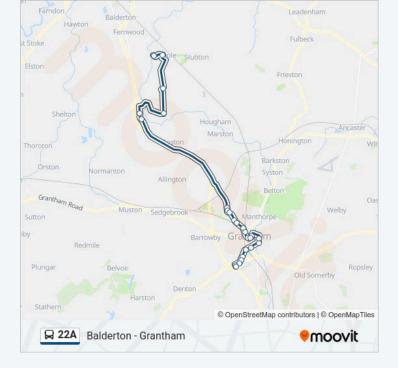

# Direction: Grantham 25 stops VIEW LINE SCHEDULE

Gretton Close, Claypole Village Hall, Claypole Claypole Lane, Dry Doddington Council Houses, Westborough Village Hall, Long Bennington The Reindeer Ph, Long Bennington Post Office, Great Gonerby Primary School, Great Gonerby The Knoll, Great Gonerby Orchard Close, Gonerby Hill Foot Cliffe Avenue, Gonerby Hill Foot Playing Fields, Grantham Eden House Hotel, Grantham Premier Court, Grantham The King's School, Grantham Slate Mill Place, Grantham St Mary's School, Grantham Kesteven & Grantham School, Grantham

22A bus Info Direction: Grantham Stops: 25 Trip Duration: 61 min Line Summary: Bus Station, Grantham Esso Filling Station, Grantham Earlesfield Lane, Grantham Kfc Drive Thru, Grantham Belvoir Avenue, Grantham Bethesda Hall, Grantham Walton Academy, Grantham