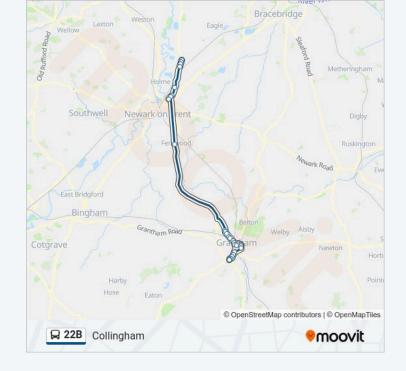

## **Direction: Collingham**

30 stops

VIEW LINE SCHEDULE

Walton Academy, Grantham

Bethesda Hall, Grantham

Belvoir Avenue, Grantham

Screwfix, Grantham

Earlesfield Lane, Grantham

Esso Filling Station, Grantham

Kesteven & Grantham School, Grantham

St Mary's School, Grantham

Gorse Rise, Grantham

Wyndham Park School, Grantham

Slate Mill Place, Grantham

The King's School, Grantham

New Street, Grantham

Eden House Hotel, Grantham

Playing Fields, Grantham

Cliffe Avenue, Gonerby Hill Foot

Orchard Close, Gonerby Hill Foot

The Knoll, Great Gonerby

Primary School, Great Gonerby

Post Office, Great Gonerby

Great North Road, Fernwood

22B bus Info

**Direction:** Collingham

**Stops:** 30

**Trip Duration:** 74 min **Line Summary:** 

Woodlands, Winthorpe Holme Lane, Winthorpe

Woodlands, Winthorpe

Winthorpe Turn, Winthorpe

Elmtree Farm, Langford

The Green, Collingham

Memorial Hall, Collingham

Swinderby Road, Collingham

Queen Street, Collingham