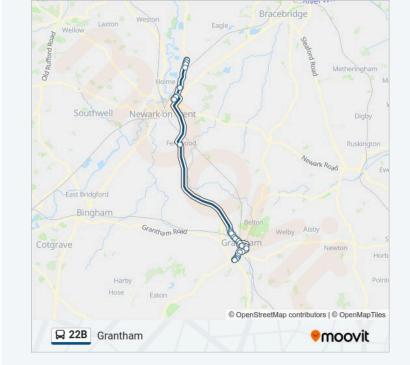

### **Direction: Grantham**

29 stops

**VIEW LINE SCHEDULE** 

Queen Street, Collingham

Swinderby Road, Collingham

Memorial Hall, Collingham

The Green, Collingham

Elmtree Farm, Langford

Winthorpe Turn, Winthorpe

Woodlands, Winthorpe

Holme Lane, Winthorpe

Woodlands, Winthorpe

Great North Road, Fernwood

Post Office, Great Gonerby

Primary School, Great Gonerby

The Knoll, Great Gonerby

Orchard Close, Gonerby Hill Foot

Cliffe Avenue, Gonerby Hill Foot

Playing Fields, Grantham

Eden House Hotel, Grantham

Premier Court, Grantham

22B bus Info

**Direction:** Grantham

**Stops**: 29

**Trip Duration:** 66 min **Line Summary:** 

The King's School, Grantham
Slate Mill Place, Grantham

St Mary's School, Grantham

Kesteven & Grantham School, Grantham

Bus Station, Grantham

Esso Filling Station, Grantham

Earlesfield Lane, Grantham

Kfc Drive Thru, Grantham

Belvoir Avenue, Grantham

Bethesda Hall, Grantham

Walton Academy, Grantham

22B bus time schedules and route maps are available in an offline PDF at moovitapp.com. Use the Moovit App to see live bus times, train schedule or subway schedule, and step-by-step directions for all public transit in East Midlands.