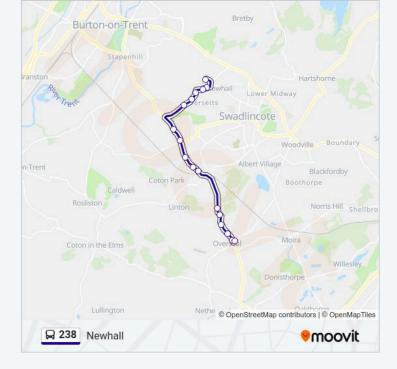

#### **Direction: Newhall**

17 stops VIEW LINE SCHEDULE

Saint Matthews Church, Overseal

Burton Road, Overseal

Coronation Street, Overseal

Green Lane, Overseal

Burton Road 225, Overseal

Rickmans Corner, Linton

Toons Furnishings, Castle Gresley

Mount Road, Castle Gresley

Meynell House, Castle Gresley

Cadley Hill Roundabout, Castle Gresley

Gate Inn, Stanton

Woodview Road, Newhall

Watery Lane, Newhall

Park Road, Newhall

Chesterfield Avenue, Newhall

Newhall Park, Newhall

Mercia Academy, Newhall

238 bus Info Direction: Newhall Stops: 17 Trip Duration: 15 min Line Summary: