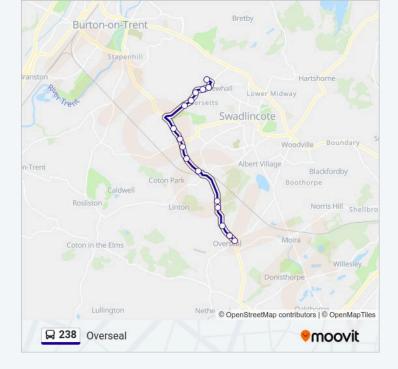

## Direction: Overseal 16 stops VIEW LINE SCHEDULE

Mercia Academy, Newhall

Newhall Park, Newhall

Chesterfield Avenue, Newhall

Park Road, Newhall

Watery Lane, Newhall

Woodview Road, Newhall

Gate Inn, Stanton

Cadley Hill Roundabout, Castle Gresley

Burton Road, Castle Gresley

Meynell House, Castle Gresley

Toons Furnishings, Castle Gresley

High Cross, Linton

Rickmans Corner, Linton

Green Lane, Overseal

Coronation Street, Overseal

Saint Matthews Church, Overseal

238 bus Info Direction: Overseal Stops: 16 Trip Duration: 15 min Line Summary:

238 bus time schedules and route maps are available in an offline PDF at moovitapp.com. Use the Moovit App to see live bus times, train schedule or subway schedule, and step-by-step directions for all public transit in East Midlands.