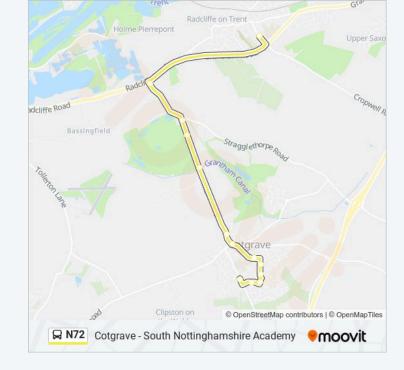

### **Direction: Cotgrave**

13 stops

**VIEW LINE SCHEDULE** 

South Nottinghamshire Academy, Radcliffe on Trent

Holme House, Holme Pierrepont

Shepherds Park & Ride, Stragglethorpe

Golf & Country Club, Cotgrave

Canal Car Park, Cotgrave

Morkinshire Lane, Cotgrave

Manvers Arms, Cotgrave

Candleby Lane, Cotgrave

Welfare Park & Ride, Cotgrave

Little Meadow, Cotgrave

Woodview, Cotgrave

Cartbridge, Cotgrave

Daleside, Cotgrave