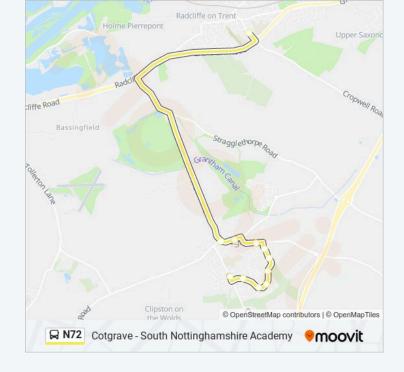

## **Direction: Radcliffe on Trent**

## 11 stops

VIEW LINE SCHEDULE

Daleside, Cotgrave

Cartbridge, Cotgrave

Bramble Way, Cotgrave

Eastwold, Cotgrave

Ring Leas, Cotgrave

Spring Meadow, Cotgrave

Lingford, Cotgrave

Colston Gate, Cotgrave

East Acres, Cotgrave

Manvers Arms, Cotgrave

South Nottinghamshire Academy, Radcliffe on

Trent