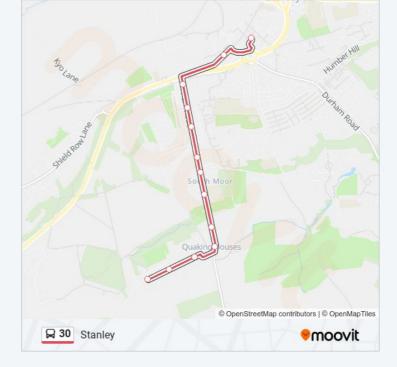

### Direction: Stanley 13 stops VIEW LINE SCHEDULE

Woodside Terrace, Quaking Houses Third Street, Quaking Houses Fourth Street, Quaking Houses Road End, Quaking Houses Wardle Street, Quaking Houses Park Gates, South Moor Maple Street, South Moor Poplar Street, South Moor Rydal Avenue, South Moor Park Road, South Moor Arch - Park Road, South Moor Civic Hall, Stanley Stanley Bus Station Stand J, Stanley

30 bus Info Direction: Stanley Stops: 13 Trip Duration: 9 min Line Summary:

30 bus time schedules and route maps are available in an offline PDF at moovitapp.com. Use the Moovit App to see live bus times, train schedule or subway schedule, and step-by-step directions for all public transit in North East and Cumbria.