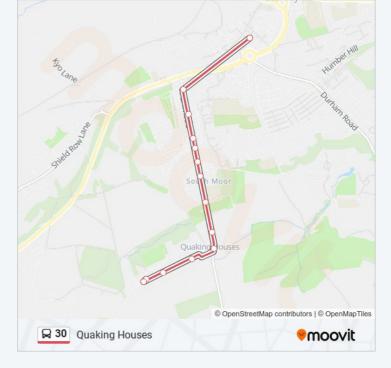

#### **Direction: Quaking Houses**

14 stops VIEW LINE SCHEDULE

Stanley Bus Station Stand J, Stanley

Arch - Park Road, South Moor

Park Road, South Moor

Rydal Avenue, South Moor

Arcadia, South Moor

Poplar Street, South Moor

Maple Street, South Moor

Park Gates, South Moor

Wardle Street, Quaking Houses

Road End, Quaking Houses

Fourth Street, Quaking Houses

Third Street, Quaking Houses

Woodside Terrace, Quaking Houses

Woodside Terrace, Quaking Houses

30 bus Info Direction: Quaking Houses Stops: 14 Trip Duration: 8 min Line Summary: