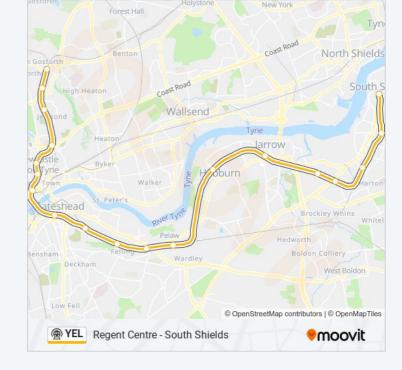

# Regent Centre - South Shields

Get The App

The YEL subway line (Regent Centre - South Shields) has 2 routes. For regular weekdays, their operation hours are: (1) South Gosforth: 18:35(2) South Shields: 04:58 - 05:11

#### **Direction: South Gosforth**

19 stops

**VIEW LINE SCHEDULE** 

South Shields

Chichester

Tyne Dock

Simonside

Bede

Jarrow

Hebburn

Pelaw

Heworth

Felling

Gateshead Stadium

Gateshead

Central Station

Monument

Haymarket (Tyne And Wear Metro Station),

Newcastle upon Tyne

Jesmond

West Jesmond

Ilford Road

South Gosforth

#### **Direction: South Shields**

20 stops <u>VIEW LINE SCHEDULE</u>

Regent Centre

South Gosforth

Ilford Road

West Jesmond

Jesmond

Haymarket (Tyne And Wear Metro Station), Newcastle upon Tyne

Monument

Central Station

Gateshead

Gateshead Stadium

Felling

Heworth

Pelaw

Hebburn

Jarrow

Bede

Simonside

Tyne Dock