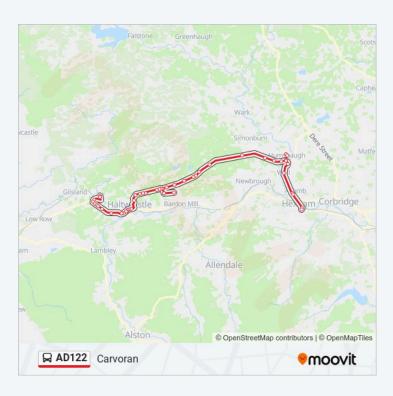

## **Direction: Carvoran** 50 stops

#### AD122 bus Time Schedule Carvoran Route Timetable:

#### VIEW LINE SCHEDULE

Bus Station, Hexham Railway Station, Hexham Alnmouth Terrace, Acomb Garage, Acomb Hadrian Hotel, Wall Crossroads, Brunton Recreation Ground, Humshaugh Humshaugh Village Hall, Humshaugh The Crown, Humshaugh George Hotel, Chollerford Main Entrance, Chesters Roman Fort Walwick Farm, Walwick Tower Tye Crossroads, Rye Hill Car Park Entrance, Brocolitia Old Repeater Station, Housesteads Moss Kennels, Housesteads New Beggarbog, Housesteads Visitor Centre, Housesteads Grandy's Knowe, Housesteads High Shield, Vindolanda East Twice Brewed, Once Brewed The Sill, Once Brewed Smith's Shield, Once Brewed Car Park, Vindolanda Smith's Shield, Once Brewed The Sill, Once Brewed Twice Brewed, Once Brewed Vallum Lodge, Once Brewed Winshields Inn, Once Brewed Melkridge Road End, Cawfields Stanegate, Cawfields

AD122 bus Info Direction: Carvoran Stops: 50 Trip Duration: 70 min Line Summary:

Milestone House, Cawfields Milecastle Inn, Cawfields Herding Hill Farm, Carvoran Castle Hill, Haltwhistle Market Place, Haltwhistle Westgate, Haltwhistle Railway Station, Haltwhistle West Road, Haltwhistle Wyndon Lane, West End Industrial Estate, West End Redpeth Farm, West End Burnside Cottage, Blenkinsopp Castle Road End, Blenkinsopp Bankfoot, Blenkinsopp Bypass, Greenhead Gilsland Road Top, Greenhead Village Hall, Greenhead Roman Army Museum, Carvoran Walltown Quarry Car Park, Carvoran