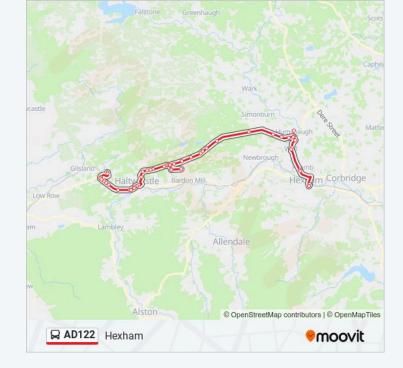

### Hexham

The AD122 bus line (Hexham) has 2 routes. For regular weekdays, their operation hours are: (1) Hexham: 09:45-17:45(2) Carvoran: 08:30-16:30 Use the Moovit App to find the closest AD122 bus station near you and find out when is the next AD122 bus arriving.

#### **Direction: Hexham**

51 stops VIEW LINE SCHEDULE

Walltown Quarry Car Park, Carvoran

Roman Army Museum, Carvoran

Hotel, Greenhead

Gilsland Road Top, Greenhead

Bypass, Greenhead

Bankfoot, Blenkinsopp

AD122 bus Info Direction: Hexham Stops: 51 Trip Duration: 71 min Line Summary: Winshields Inn, Once Brewed Vallum Lodge, Once Brewed Twice Brewed, Once Brewed The Sill, Once Brewed Smith's Shield, Once Brewed Car Park, Vindolanda Smith's Shield, Once Brewed The Sill, Once Brewed East Twice Brewed, Once Brewed High Shield, Vindolanda Grandy's Knowe, Housesteads Visitor Centre, Housesteads New Beggarbog, Housesteads Moss Kennels, Housesteads Old Repeater Station, Housesteads Car Park Entrance, Brocolitia Tower Tye Crossroads, Rye Hill Walwick Farm, Walwick Main Entrance, Chesters Roman Fort George Hotel, Chollerford The Crown, Humshaugh Recreation Ground, Humshaugh Crossroads, Brunton Wall Garage, Wall Hadrian Hotel, Wall Garage, Acomb Alnmouth Terrace, Acomb Railway Station, Hexham Bus Station, Hexham Bus Station, Hexham