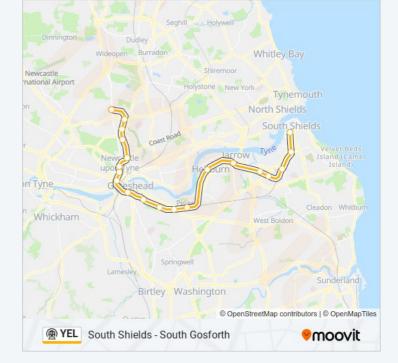

## South Shields - South Gosforth

The YEL subway line (South Shields - South Gosforth) has 2 routes. For regular weekdays, their operation hours are: (1) South Gosforth: 18:35(2) South Shields: 04:58 - 05:11

#### **Direction: South Shields**

20 stops <u>VIEW LINE SCHEDULE</u>

**Regent Centre** 

South Gosforth

Ilford Road

West Jesmond

Jesmond

Haymarket (Tyne And Wear Metro Station), Newcastle upon Tyne

Monument

**Central Station** 

Gateshead

Gateshead Stadium

Felling

Heworth

Pelaw

Hebburn

Jarrow

Bede

Simonside

Tyne Dock