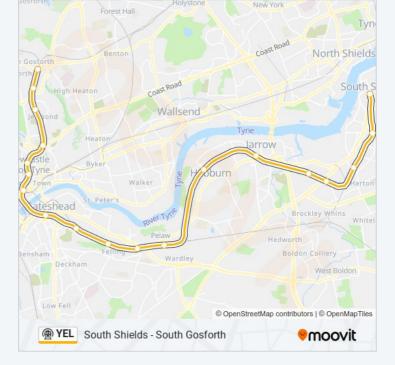

## South Shields - South Gosforth

The YEL subway line (South Shields - South Gosforth) has 2 routes. For regular weekdays, their operation hours are: (1) South Gosforth: 18:35(2) South Shields: 04:58 - 05:11

## **Direction: South Gosforth**

19 stops VIEW LINE SCHEDULE

South Shields

Chichester

**MYEL** 

Tyne Dock

Simonside

Bede

Jarrow

Hebburn

Pelaw

Heworth

Felling

Gateshead Stadium

Gateshead

**Central Station** 

Monument

Haymarket (Tyne And Wear Metro Station), Newcastle upon Tyne

Jesmond

West Jesmond

Ilford Road

South Gosforth