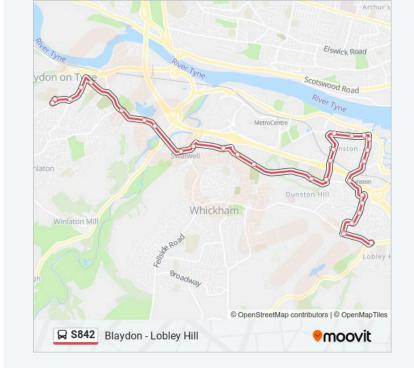

## Blaydon - Lobley Hill

Get The App

The S842 bus line Blaydon - Lobley Hill has one route. For regular weekdays, their operation hours are:

(1) Lobley Hill: 15:45

Use the Moovit App to find the closest S842 bus station near you and find out when is the next S842 bus arriving.

## **Direction: Lobley Hill**

31 stops

VIEW LINE SCHEDULE

St Thomas More Rc Academy, Blaydon

Back Lane-School, Blaydon

Blaydon Bank-Croftdale Road, Blaydon

Blaydon Bank-Lawrence Court, Blaydon

Shibdon Road-East View, Blaydon

## S842 bus Info

**Direction:** Lobley Hill

**Stops:** 31

**Trip Duration:** 30 min **Line Summary:** 

Wilson Street, Dunston

Maple Avenue, Dunston

Knightside Gardens-Monkridge Gardens, Lobley Hill

Knightside Gardens-Woodside Gardens, Lobley