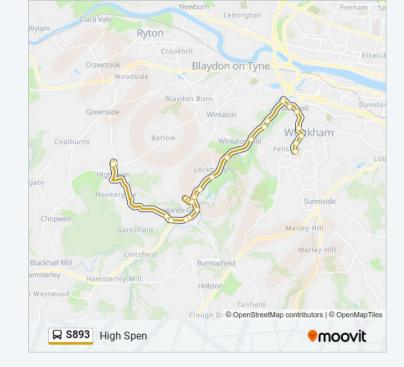

## Direction: High Spen

27 stops

VIEW LINE SCHEDULE

Whickham School, Whickham

Fellside Road-Runnymede Road, Whickham

Fellside Road - West Street, Whickham

Whickham Bank-North View, Whickham

Swalwell Bank-Clavering Road, Swalwell

Hexham Road, Swalwell

Swalwell Roundabout, Swalwell

Spa Well Road, Winlaton Mill

Derwenthaugh, Winlaton Mill

Spa Well Road - Noel Avenue, Winlaton Mill

Lockhaugh Road-Glamis Crescent, Lockhaugh

Lockhaugh Road-Farm, Lockhaugh

Lockhaugh Road-Hollin Hill Lane, Rowlands Gill

Lockhaugh Road-Cowen Terrace, Rowlands Gill

Norwood Crescent, Rowlands Gill

Sherburn Tower Estate-Lilleycroft, Rowlands Gill

Sherburn Tower Estate-Snipes Dene, Rowlands Gill

Sherburn Towersestate-Snipes Dene, Rowlands Gill

Sherburn Tower Estate-Lilleycroft, Rowlands Gill

Southwood Crescent, Rowlands Gill

## S893 bus Info

**Direction:** High Spen

Stops: 27

**Trip Duration:** 25 min **Line Summary:** 

Lockhaugh Road-Derwent Park, Rowlands Gill

Station Road - the Grove, Rowlands Gill

Stirling Lane, Rowlands Gill

Stathmore Road, Rowlands Gill

Smailes Lane-Pipe Bridge, Highfield

Strothers Road, High Spen

Ramsey Street, High Spen

S893 bus time schedules and route maps are available in an offline PDF at moovitapp.com. Use the Moovit App to see live bus times, train schedule or subway schedule, and step-by-step directions for all public transit in North East and Cumbria.