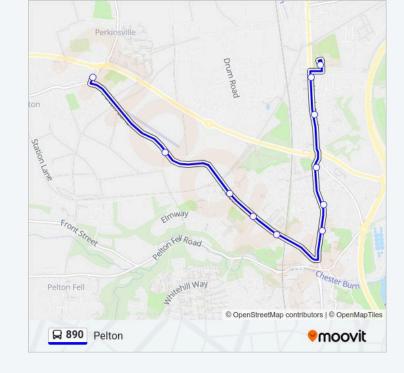

#### **Direction: Pelton**

11 stops

**VIEW LINE SCHEDULE** 

Park View School - North Lodge, Chester-Le-Street

North Lodge Estate, Chester-Le-Street

Lambton Worm Ph, Chester-Le-Street

Northlands Roundabout, Chester-Le-Street

Highfield Hospital, Chester-Le-Street

Police Station, Chester-Le-Street

Bank Top, Chester-Le-Street

Corkershop, Chester-Le-Street

The Falcon, Chester-Le-Street

Plough Inn, Pelton

Schools, Pelton

890 bus Info

**Direction:** Pelton

Stops: 11

**Trip Duration**: 10 min **Line Summary**: