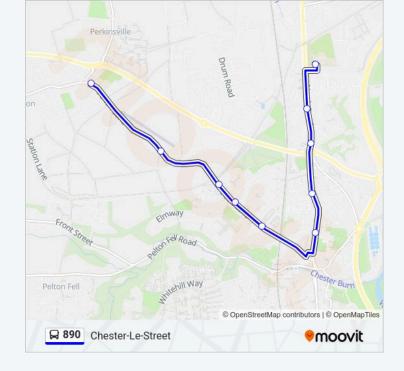

### **Direction: Chester-Le-Street**

10 stops

**VIEW LINE SCHEDULE** 

Schools, Pelton

Plough Inn, Pelton

The Falcon, Chester-Le-Street

Pelaw Crescent - Conyers Ave, Chester-Le-Street

Bank Top, Chester-Le-Street

Police Station, Chester-Le-Street

Highfield Hospital, Chester-Le-Street

Northlands Roundabout, Chester-Le-Street

Lambton Worm Ph, Chester-Le-Street

Park View School - North Lodge, Chester-Le-

Street

890 bus Info

**Direction:** Chester-Le-Street

**Stops:** 10

**Trip Duration:** 9 min **Line Summary:** 

890 bus time schedules and route maps are available in an offline PDF at moovitapp.com. Use the Moovit App to see live bus times, train schedule or subway schedule, and step-by-step directions for all public transit in North East and Cumbria.