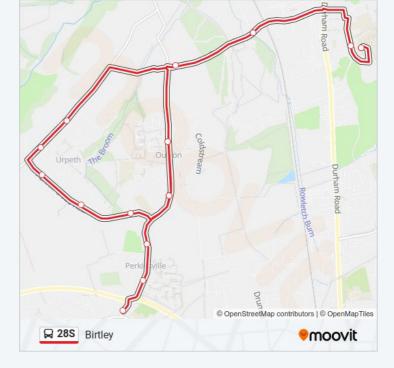

#### **Direction: Birtley**

16 stops VIEW LINE SCHEDULE

Schools, Pelton

Bungalows, Perkinsville

Institute Terrace, Perkinsville

Red Lion, Ouston

Council Houses, Ouston

Bradley Close, Urpeth

Abbotside Close, Urpeth

Walden Close, Urpeth

Wensley Close, Urpeth

Penhill Close, Urpeth

Red Lion, Ouston

Council Houses, Ouston

Crossroads, Ouston

Station Lane-Brick Works, Birtley

Birtley Lane-Harras Bank, Birtley

Lord Lawson Of Beamish Academy, Birtley

28S bus Info Direction: Birtley Stops: 16 Trip Duration: 25 min Line Summary: