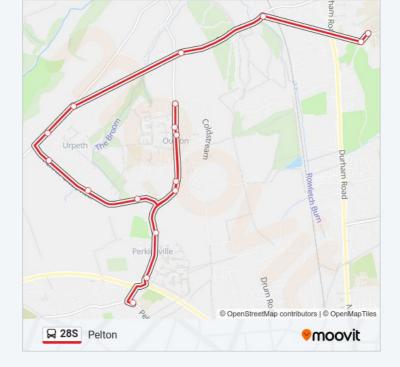

## Direction: Pelton 17 stops VIEW LINE SCHEDULE

Lord Lawson Of Beamish Academy, Birtley

Birtley Lane-Harras Bank, Birtley

Station Lane-Brick Works, Birtley

Crossroads, Ouston

Bradley Close, Urpeth

Abbotside Close, Urpeth

Walden Close, Urpeth

Wensley Close, Urpeth

Penhill Close, Urpeth

Red Lion, Ouston

Council Houses, Ouston

Atholl, Ouston

Council Houses, Ouston

Red Lion, Ouston

Institute Terrace, Perkinsville

Bungalows, Perkinsville

Schools, Pelton

28S bus Info Direction: Pelton Stops: 17 Trip Duration: 25 min Line Summary:

28S bus time schedules and route maps are available in an offline PDF at moovitapp.com. Use the Moovit App to see live bus times, train schedule or subway schedule, and step-by-step directions for all public transit in North East and Cumbria.