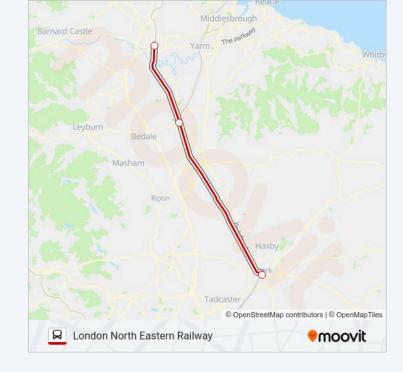

**Direction: Bus Replacement: Darlington** 

3 stops

**VIEW LINE SCHEDULE** 

York

Northallerton

Darlington

| LONDON NORTH | <b>EASTERN</b> | <b>RAILWAY</b> | bus | Time |
|--------------|----------------|----------------|-----|------|
| Schedule     |                |                |     |      |

## **LONDON NORTH EASTERN RAILWAY bus Info**

**Direction:** Bus Replacement: Darlington

Stops: 3

**Trip Duration:** 100 min

**Line Summary:** 

**Direction: Bus Replacement: Newcastle** 

3 stops

VIEW LINE SCHEDULE