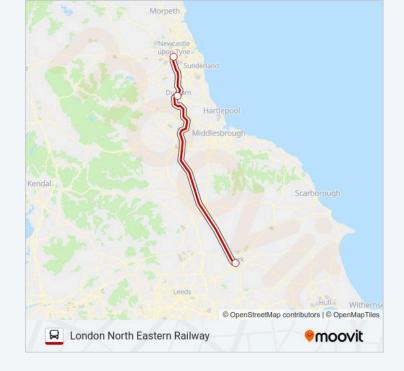

## **LONDON NORTH EASTERN RAILWAY bus Info**

**Direction:** Bus Replacement: Darlington

Stops: 3

**Trip Duration:** 100 min

**Line Summary:** 

**Direction: Bus Replacement: Newcastle** 

3 stops

VIEW LINE SCHEDULE

York

Durham

Newcastle

## **LONDON NORTH EASTERN RAILWAY bus Info**

**Direction:** Bus Replacement: Newcastle

**Stops:** 3

**Trip Duration:** 140 min

**Line Summary:** 

LONDON NORTH EASTERN RAILWAY bus time schedules and route maps are available in an offline PDF at moovitapp.com. Use the Moovit App to see live bus times, train schedule or subway schedule, and step-by-step directions for all public transit in North East and Cumbria.